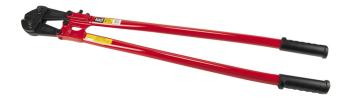

## Catalog No. 63342

## Steel-Handle Bolt Cutter, 42-Inch

All-purpose, center-cut jaws for soft, medium, and hard metals. Forged, alloy tool steel jaws are precision ground for sure, efficient cutting and long life. The red steel handles have heavy vinyl grips with flat grips ends for 90-degree cuts.

## **Specifications**

| Soft & Medium Cutting Max Capacity: | 11/16" (17.5 mm) | Hard Material Cutting Max Capacity: | 1/2" (1.3 cm)  |
|-------------------------------------|------------------|-------------------------------------|----------------|
| Handle Material:                    | Steel            | Handle Color:                       | Red            |
| Replacement Blade:                  | 63842            | Overall Length:                     | 42" (106.7 cm) |
| Weight:                             | 19.2 lb (8.7 kg) |                                     |                |