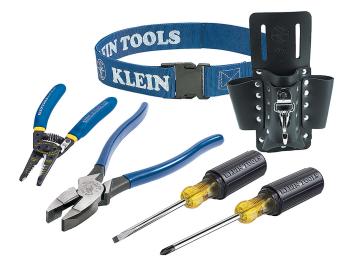

## Trim-Out Tool Kit, 6-Piece

Designed to allow electricians to efficiently handle a majority of their daily projects, the six-piece trim-out set is a portable solution for users who do not need a full range of tools for a particular job. It also is useful for apprentice electricians who are building their tool sets with core tools.

## **Specifications**

| Туре:             | Trim-Out Tool Kit | Application: | Electrical                                                                                                                                                                                          |
|-------------------|-------------------|--------------|-----------------------------------------------------------------------------------------------------------------------------------------------------------------------------------------------------|
| Number of Pieces: | 6                 | Included:    | #2 Phillips Screwdriver (Cat No 603-4), 1/4"<br>(6.35 mm) (Cat No 605-4), Wire Stripper<br>(Cat No 11055), Heavy Duty Pliers (Cat No<br>D2000-9NE), Belt (Cat No 5204), Tool<br>Pouch (Cat No 5119) |
| Weight:           | 2.8 lb (1.3 kg)   |              |                                                                                                                                                                                                     |