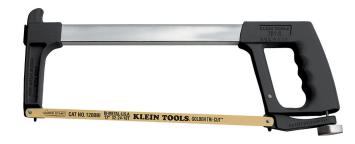

## Dual Purpose Hacksaw 3 in 1 Blade

This versatile hack saw gas three teeth sizes and the ability to quickly convert the blade to 90- or 45-degrees for standard or flush-cut applications. The Pivot-lock adjusts blade tension for straighter cuts and longer blade life. It also features a set screw which allows for storage of extra blades and secutres blade for "jab" sawing.

## **Specifications**

| Туре:             | Dual Purpose Hacksaw                                | Application:    | Standard and Flush-Cut Applications |
|-------------------|-----------------------------------------------------|-----------------|-------------------------------------|
| Special Features: | Blade with Three Teeth Sizes Converts to 90° or 45° | Blade Length:   | 12" (30.5 cm)                       |
| Overall Length:   | 16" (40.6 cm)                                       | Overall Height: | 1" (2.5 cm)                         |
| Overall Width:    | 1" (2.5 cm)                                         | Weight:         | 1.5 lb (0.7 kg)                     |