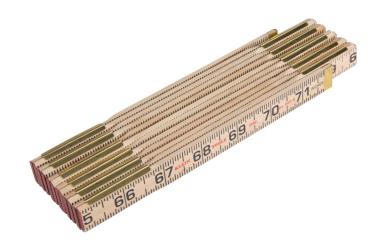

## Wood Folding Rule, Inside Reading

Klein Tools Wood Folding Rules are constructed of strong, 6-foot (1.83 m) long hardwood with a clear-abrasion-resistant coating for added protection on the jobsite. The black measurement markings stand out against the yellow background for easier reading. There are black markings on yellow, with red stud center markings every 16 inches (406.4 mm).