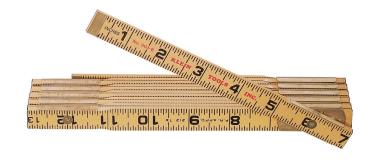

## Wood Folding Rule, Outside Reading

Klein Tools Wood Folding Rules are constructed of strong, 6-foot (1.83 m) long hardwood with a clear-abrasion-resistant coating for added protection on the jobsite. The black measurement markings stand out against the yellow background for easier reading. There are black markings on yellow, with red stud center markings every 16 inches (406.4 mm).