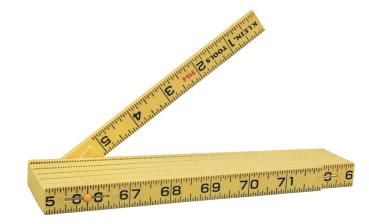

## Fiberglass Folding Rule, Inside Reading

Klein Tools' Wood Folding Rules are constructed of tough nylon, reinforced with glass fibers for added durability, and resistance to weather, abrasion, and most chemicals. Measurements are marked on both sides and both edges, graduated to 1/16-Inch (1.6 mm). Graduations are engraved on both sides.