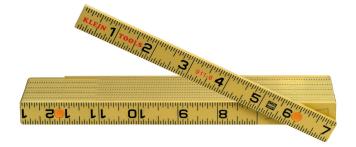

## Catalog No. 911-6

## Fiberglass Folding Rule, Outside Reading

Klein Tools Wood Folding Rules are constructed of tough nylon, reinforced with glass fibers for added durability, and resistance to weather, abrasion, and most chemicals. Measurements are marked on both sides and both edges, graduated to 1/16-Inch (1.6 mm). Graduations are engraved on both sides.

## **Specifications**

| Special Features: | Locking Joints | Material:             | Fiberglass     |
|-------------------|----------------|-----------------------|----------------|
| Reading:          | Outside        | Measurement Standard: | SAE            |
| Graduations:      | 1/16"          | Overall Length:       | 6' (1.8 m)     |
| Overall Width:    | 0.75" (1.9 cm) | Weight:               | 5.3 oz (150 g) |