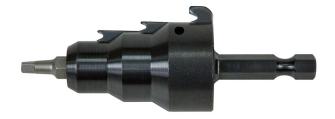

## **Power Conduit Reamer**

Ream conduit and install fittings in a fraction of the time with this Power Conduit Reamer. Designed to fit into power drill chucks and quick release adapters, the power conduit reamer reduces time and wrist fatigue on projects with large quantities of conduit runs. Includes replaceable No. 2 square recess bit for installing conduit fittings.