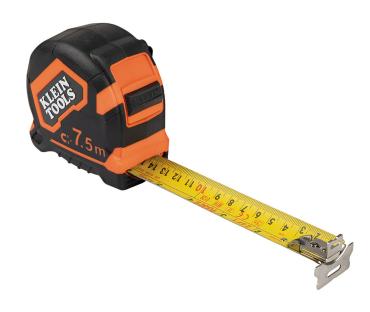

## Tape Measure, 7.5-Meter Magnetic Double-Hook

Klein Tools Tape Measures deliver performance and durability expected by professional tradespeople. Safeguarded by a thick and durable protective nylon-coating, the Tough Blade stands out to 4 meters. Able to endure the toughest of jobsite conditions, this tool also features a strong magnetic double hook, easy-to-read bold lines in both metric and imperial measurement scales, and a retraction brake.

## **Specifications**

| Туре:                 | Closed Case, Double Sided, Magnetic Hook                                                                                                                     | Application:     | Linear Measurment             |
|-----------------------|--------------------------------------------------------------------------------------------------------------------------------------------------------------|------------------|-------------------------------|
|                       |                                                                                                                                                              |                  |                               |
| Special Features:     | Imperial (SAE) and Metric Measurement<br>Scales; Tough Blade; 4-meter Standout;<br>Double-Sided Blade Printing; Attachment<br>Channel to Tether Tape Measure | Material:        | Plastic Case with Steel Blade |
| Tape Length:          | 7.5 m (25')                                                                                                                                                  | Standout Length: | 4 m                           |
| Tape Material:        | Steel                                                                                                                                                        | Tape Coating:    | Nylon                         |
| Measurement Standard: | Metric and Imperial (SAE)                                                                                                                                    | Graduations:     | 1 mm and 1/16"                |
| Lockable Tape:        | Yes                                                                                                                                                          | Rewind Type:     | Automatic                     |
| Hook:                 | Double                                                                                                                                                       | Magnetic:        | Yes                           |
| Belt Clip:            | Yes                                                                                                                                                          | Case Material:   | PC-ABS with TPR Overmolding   |
| Case Color:           | Orange/Black                                                                                                                                                 | Overall Width:   | 2.35" (6 cm)                  |
| Overall Height:       | 3.43" (8.7 cm)                                                                                                                                               | Overall Length:  | 3.43" (8.7 cm)                |
| Weight:               | 21.0 oz (596 g)                                                                                                                                              |                  |                               |