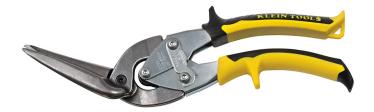

## Offset Long Blade Journeyman Snip

Klein Tools' Offset Snips are used to cut20 gauge cold rolled steel and 24 gauge stainless steel. The blades are offset to move material away from the blades allowing the snip to move forward unobstructed. Soft touch aviation grips provide maximum control and comfort. The exclusive Klein-Kurve® handle provides a more natural hand positioning. The blades are made of long-lasting serrated forged steel for superior strength and durability. Tip-ldent® on the handles and color-coding allow for easy identification of the cutting pattern.

## **Specifications**

| Туре:           | Long Cut Offset | Cutting Pattern:  | Straight/Wide Curves |
|-----------------|-----------------|-------------------|----------------------|
| Color Code:     | Yellow/Black    | Cutting Capacity: | 20 Gauge/24 Gauge    |
| Cutting Length: | 2.375" (6 cm)   | Weight:           | 1.1 lb (0.5 kg)      |