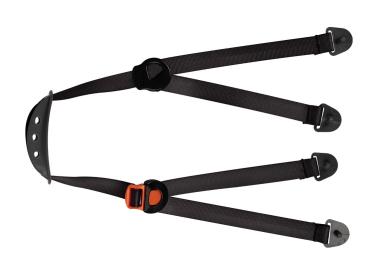

## Klein Tools Hard Hat Chin Strap

Klein Tools Hard Hat Chin Strap helps keep Klein's cap style or full brim hard hats securely on the head. Four clips snap into the Klein hard hat suspension system, and easily adjust for a custom fit with soft chin cup. Multi-point adjustment for comfort.