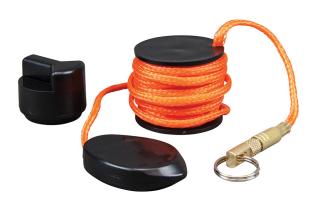

## Magnetic Wire Pulling System

Turn a two person job into a one person job. This system allows you to effortlessly pull cable behind walls by yourself. Navigates through insulation and other obstructions. Perfect for routing cable between drywall and insulation or fixture installations. Great for low voltage applications.