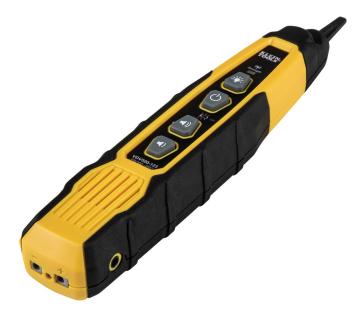

## Probe-PRO Tracing Probe

The professional series Probe-Pro Tone Tracer traces non-active wiring when used with Toner-Pro Tone Generator (VDV500-063, sold separately). It features a responsive, durable, replaceable non-metallic, conductive tip and a work light for use in dark spaces. A headphone jack allows for headphone (not included) use in extreme noise environments. The terminal block confirms the toned pair has been located.