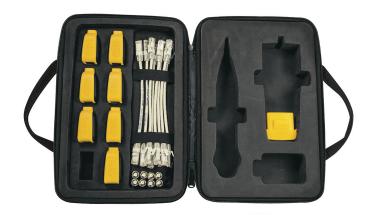

## **Specifications**

| Overall Height: | 9" (22.9 cm)     | Connection & Adapter Types: | (8) Coax Threaded Male to Push-On<br>Female F-Adapters                                               |
|-----------------|------------------|-----------------------------|------------------------------------------------------------------------------------------------------|
| Cable Type:     | RJ11. RJ12, RJ45 | Included:                   | (8) Test-n-Map <sup>™</sup> Remotes, (8) Coax Pushon F-Adapters, (8) RJ45 Test Cables, Carrying Case |
| Weight:         | 3.5 lb (1.6 kg)  |                             |                                                                                                      |