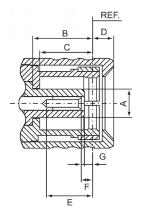

### **Interface Specification**

SMB Male

|   | Min    | Max    |
|---|--------|--------|
| Α | -      | 2.06mm |
| В | 3.58mm | -      |
| С | 3.58mm | -      |
| D | -      | 1.63mm |
| Е | 2.97mm | -      |
| F | 0.18mm | 0.94mm |
| G | 0.18mm | -      |