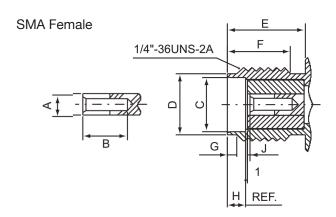

|   | Min    | Max    |
|---|--------|--------|
| Α | 1.24mm | 1.29mm |
| В | 2.67mm | -      |
| С | 5.28mm | 5.49mm |
| D | 4.59mm | 4.67mm |
| Е | 5.54mm | -      |
| F | 4.32mm | -      |
| G | 0.38mm | 1.14mm |
| Н | 1.88mm | 1.98mm |
| 1 | -      | 0.25mm |
| J | -      | 0.18mm |