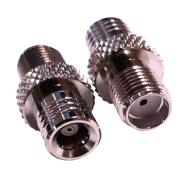

## **Adapters**

SMB Male to SMA Female Adapter

#### **General Description**

The SMB Male to SMA Female adapters facilitate RF cable extensions or changes of connector types.

The nickel plated finish aids in protection against environmental corrosion to the base materials.