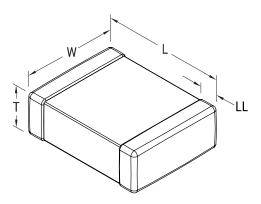

## KEMET, L-DMI, Power, 1 uH, 20%

| Dimensions |                 |  |
|------------|-----------------|--|
| Chip Size  | 0805            |  |
| L          | 2mm +/-0.2mm    |  |
| W          | 1.25mm +/-0.2mm |  |
| T          | 1mm MAX         |  |