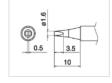

SBC04 Shape-0.4SBC Narrow-pitch Soldering Type (Shape S)



T15-CF4 Shape-4C Tinned cut surface only

| hakko.co | m - <mark>ha</mark> l | kko.co.uk |  |
|----------|-----------------------|-----------|--|

# Tips (Continued): Shape BCM / CM



T15-BCM2 Shape-2BC Bevel with indent Special Applictions Type

#### Shape B



0

T15-B2 Shape-0.5B

0

0.5

T15-D12 Shape-1.2D

05.2

1.2

T15-D52 Shape-5.2D

9.5

T15-XD15 Shape-1.5XD

12.7

T15-JL02 Shape-0.2JL

(Shape-0.2RLB)

T15-IL Shape-IL

15

⊕

T15-B Shape-B

#### Shape D



T15-D08 Shape-0.8D



T15-D4 Shape-4D



T15-D32 Shape-3.2D

#### Shape I



T15-I Shape-I

Shape J



T15-J02 Shape-0.2J (Shape-0.2RSB)



T15-JD16 Shape-1.6JD



with indent Special Applictions Type



T15-B3 Shape-0.7B



T15-B4 Shape-0.4B



T15-BLL Shape-BL Long



T15-D16 Shape-1.6D



T15-DL52 Shape-5.2D Long



T15-D24 Shape-2.4D



T15-D2 Shape-2D



T15-DL32 Shape-3.2D Long Just joined as standard tip.



T15-DL4 Shape-4D Long



T15-ILS Shape-ILS



T15-JS02 Shape-0.2JS (Shape-0.2RSSB)



T15-JD08 Shape-0.8JD



T15-JD14 Shape-1.4JD





# Tips (Continued):

# Shape K

T15-K Shape-K





T15-KF Shape-KF

## **SMD Type : Shape Quad**



6.5 17.7

T15-1201 Quad

SMD Type Size 13.6 x 8.5

22.5

T15-1206 Quad

SMD Type Size 22.5 x 16.5

23.7



SMD Type Size 10.3 x 10.3



T15-1207 Quad

# **SMD Type : Shape Tunnel**

7.3



T15-1001 Tunnel SMD Type Size 5.1 x 4.6



T15-1006 Tunnel SMD Type Size 6.9 x 11.4

## **SMD Type : Shape Spatula**



T15-1401 Spatula SMD Type Size 10.4

## Shape R

10.4



T15-R20 Shape-2.0R



T15-1202 Quad



SMD Type