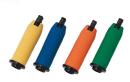

FM2030 Heavy Duty Soldering Iron Conversion Kit\*

\*Requires T22 Series Tips

FM2032 Micro-Soldering Iron Conversion Kit\*

\*Requires T30 Series Tips

Colour Coded Grips B3216 Yellow B3217 Orange B3218 Blue B3219 Green