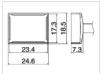

T15-1205 Quad SMD Type Size 23.4 x 17.3

T15-1210 Quad SMD Type Size 15.4 x 12.8

T15-1005 Tunnel SMD Type Size 9.5 x 13.2

T15-1010 Tunnel SMD Type Size 19.5 x 12

T15-R48 Shape-4.8R

T15-1003 Tunnel SMD Type Size 9.5 x 18.3