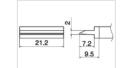

# 2.3 10.4

T15-1002 Tunnel SMD Type Size 5.1 x 10.4

T15-1007 Tunnel SMD Type Size 7.9 x 18.8

15.7

SMD Type Size 15.7

٢

T15-1402 Spatula

ø4.6 2.3

T15-R23 Shape-2.3R

1.5 1.8

5.7

7.2

9.5

T15-1403 Spatula SMD Type Size 21.2

T15-R27 Shape-2.7R

T15-KU Shape-KU