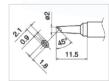

# Tips:

Shape B / C

T15-BC12 Shape-1.2BC

T15-BC3 Shape-3BC

T15-C1 Shape-1C

T15-BC15 Shape-1.5BC

and sizes to purchase separately. Note: a Tip is NOT included with this soldering station.

T15-BCF1 Shape-1BC Tinned cut surface only

T15-C4 Shape-4C

The FM2027 supplied with the FM-203 soldering and rework station requires the T15 Series Tips which are available in a variety of shapes

T15-BC28 Shape-2.8BC

T15-BCF2 Shape-2BC Tinned cut surface only