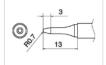

SMD Type Size 15.4 x 12.8



T15-1005 Tunnel SMD Type Size 9.5 x 13.2



T15-1010 Tunnel SMD Type Size 19.5 x 12



T15-R48 Shape-4.8R





T15-1003 Tunnel SMD Type Size 9.5 x 18.3



T15-1008 Tunnel SMD Type Size 19.5 x 10.2

15.8 17 T15 SMD

Size 15.8 x 15.8

hakko.com - hakko.co.uk

64.7

1

45°

0 İ

1.5

T15-KL Shape-KL For drag soldering for left-handed.

12.8

6.7

12.8

14

T15-1203 Quad

SMD Type Size 12.8 x 12.8

# hakko.com - hakko.co.uk

# Tips (Continued):

# Shape SB





T15-SB03 Shape-0.3SB Narrow-pitch Soldering Type (Shape S)



T15-SB05 Shape-0.5SB Narrow-pitch Soldering Type (Shape S)



T15-SB08 Shape-0.8SB Narrow-pitch Soldering Type (Shape S)



T15-SBS04 Shape-0.4SBS Narrow-pitch Soldering Type (Shape S)

T15-SB02 Shape-0.2SB Narrow-pitch Soldering Type (Shape S)



T15-SBS07 Shape-0.7SBS Narrow-pitch Soldering Type (Shape S)

# **Special Applications Type**



T15-1603 Shape-Long reach chisel Special Applictions Type



T15-1605 Shape-Long reach bent chisel Special Applictions Type

# Recommended Extras:

Available to purchase separately



FM2024 Desoldering Conversion Kit\*

\*Requires N3 Series Nozzles



FM2022 SMD Rework Conversion Kit\*

\*Requires T16 Series Tips



FM2023 Mini SMD Rework Conversion Kit



FM2030 Heavy Duty Soldering Iron Conversion Kit\*

\*Requires T22 Series Tips



FM2032 Micro-Soldering Iron Conversion Kit\*

\*Requires T30 Series Tips



Colour Coded Grips B3216 Yellow B3217 Orange B3218 Blue B3219 Green



FG100B Tip Thermometer



FA-400 Desk Top Fume Extractor



FT-710 Solder Tip Polisher



Solder Wire Holder 611-