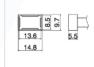

## **SMD Type : Shape Quad**

6.5 17.7

T15-1201 Quad

SMD Type Size 13.6 x 8.5

22.5

T15-1206 Quad

SMD Type Size 22.5 x 16.5

23.7