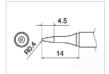

20.5



T15-1406 Spatula SMD Type Size 40



T15-R34 Shape-3.4R



T15-1205 Quad SMD Type Size 23.4 x 17.3



T15-1210 Quad SMD Type Size 15.4 x 12.8



T15-1005 Tunnel SMD Type Size 9.5 x 13.2



T15-1010 Tunnel SMD Type Size 19.5 x 12



T15-R48 Shape-4.8R





T15-1003 Tunnel SMD Type Size 9.5 x 18.3



T15-1008 Tunnel SMD Type Size 19.5 x 10.2

15.8 17 T15 SMD

Size 15.8 x 15.8

hakko.com - hakko.co.uk

64.7

1

45°

0 İ

1.5

T15-KL Shape-KL For drag soldering for left-handed.

12.8

6.7

12.8

14

T15-1203 Quad

SMD Type Size 12.8 x 12.8

# hakko.com - hakko.co.uk

# Tips (Continued):

# Shape SB





T15-SB03 Shape-0.3SB Narrow-pitch Soldering Type (Shape S)



T15-SB05 Shape-0.5SB Narrow-pitch Soldering Type (Shape S)



T15-SB08 Shape-0.8SB Narrow-pitch Soldering Type (Shape S)



T15-SBS04 Shape-0.4SBS Narrow-pitch Soldering Type (Shape S)

T15-SB02 Shape-0.2SB Narrow-pitch Soldering Type (Shape S)



T15-SBS07 Shape-0.7SBS Narrow-pitch Soldering Type (Shape S)

# **Special Applications Type**



T15-1603 Shape-Long reach chisel Special Applictions Type



T15-1605 Shape-Long reach bent chisel Special Applictions Type

# Recommended Extras:

Available to purchase separately



FM2024 Desoldering Conversion Kit\*

\*Requires N3 Series Nozzles



FM2022 SMD Rework Conversion Kit\*

\*Requires T16 Series Tips



FM2023 Mini SMD Rework Conversion Kit



FM2030 Heavy Duty Soldering Iron Conversion Kit\*

\*Requires T22 Series Tips



FM2032 Micro-Soldering Iron Conversion Kit\*

\*Requires T30 Series Tips



Colour Coded Grips B3216 Yellow B3217 Orange B3218 Blue B321