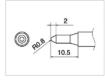

D Type Size 9.5 x 15.8



T15-1009 Tunnel SMD Type Size 13.4 x 20.5



T15-1406 Spatula SMD Type Size 40



T15-R34 Shape-3.4R



T15-1205 Quad SMD Type Size 23.4 x 17.3



T15-1210 Quad SMD Type Size 15.4 x 12.8



T15-1005 Tunnel SMD Type Size 9.5 x 13.2



T15-1010 Tunnel SMD Type Size 19.5 x 12



T15-R48 Shape-4.8R





T15-1003 Tunnel SMD Type Size 9.5 x 18.3



T15-1008 Tunnel SMD Type Size 19.5 x 10.2

15.8 17 T15 SMD

Size 15.8 x 15.8

hakko.com - hakko.co.uk

64.7

1

45°

0 İ

1.5

T15-KL Shape-KL For drag soldering for left-handed.

12.8

6.7

12.8

14

T15-1203 Quad

SMD Type Size 12.8 x 12.8

# hakko.com - hakko.co.uk

# Tips (Continued):

# Shape SB





T15-SB03 Shape-0.3SB Narrow-pitch Soldering Type (Shape S)



T15-SB05 Shape-0.5SB Narrow-pitch Soldering Type (Shape S)



T15-SB08 Shape-0.8SB Narrow-pitch Soldering Type (Shape S)



T15-SBS04 Shape-0.4SBS Narrow-pitch Soldering Type (Shape S)

T15-SB02 Shape-0.2SB Narrow-pitch Soldering Type (Shape S)



T15-SBS07 Shape-0.7SBS Narrow-pitch Soldering Type (Shape S)

# **Special Applications Type**



T15-1603 Shape-Long reach chisel Special Applictions Type



T15-1605 Shape-Long reach bent chisel Special Applictions Type

# Recommended Extras:

Available to purchase separately



FM2024 Desoldering Conversion Kit\*

\*Requires N3 Series Nozzles



FM2022 SMD Rework Conversion Kit\*

\*Requires T16 Series Tips



FM2023 Mini SMD Rework Conversion Kit



FM2030 Heavy Duty Soldering Iron Conversion Kit\*

\*Requires T22 Series Tips



FM2032 Micro-Soldering Iron Conversion Kit\*

\*Requires T30 Series Tips