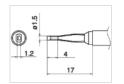

#### Shape I

T15-I Shape-I

Shape J

T15-J02 Shape-0.2J (Shape-0.2RSB)

T15-JD16 Shape-1.6JD

with indent Special Applictions Type

T15-B3 Shape-0.7B

T15-B4 Shape-0.4B