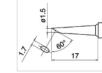

T15-BLL Shape-BL Long

T15-D16 Shape-1.6D

T15-DL52 Shape-5.2D Long

T15-D24 Shape-2.4D

T15-D2 Shape-2D

T15-DL32 Shape-3.2D Long Just joined as standard tip.

T15-DL4 Shape-4D Long

T15-ILS Shape-ILS