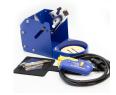

# Packing List

FM-203 Station with British Power Lead (B2425) + Instruction manual

Soldering Iron Stand (FH200)

Soldering Iron (FM2027) + Yellow Grip (B3216) T15 Tip NOT included

Programming Key (B2972)

Tip Cleaning Wire + Pot (599B)

Heat Resistant Pad (B2300)

Connecting Cable (B3253)

Tip Holder (B2756)

# Specifications:

| Model No.                | FM-203                                                                                                    |  |  |
|--------------------------|-----------------------------------------------------------------------------------------------------------|--|--|
| Power consumption        | 140W                                                                                                      |  |  |
| Temperature range        | FM-2026/2027: 200 to 450°C<br>FM-2022/2023: 200 to 400°C<br>FM-2024:350 to 450°C<br>FM-2032: 200 to 450°C |  |  |
| Temperature stability    | ±5°C at idle temperature                                                                                  |  |  |
| FM-203 Soldering Station |                                                                                                           |  |  |
| Output voltage           | AC 24V                                                                                                    |  |  |
| Dimensions               | 120(W)×120(H)×190(D)mm                                                                                    |  |  |
| Weight                   | 2.7kg                                                                                                     |  |  |