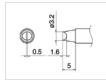

#### Shape I

T15-I Shape-I

Shape J

T15-J02 Shape-0.2J (Shape-0.2RSB)

T15-JD16 Shape-1.6JD

with indent Special Applictions Type

T15-B3 Shape-0.7B

T15-B4 Shape-0.4B