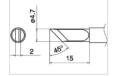

#### Shape D

T15-D08 Shape-0.8D

T15-D4 Shape-4D

T15-D32 Shape-3.2D

T15-BLL Shape-BL Long

T15-D16 Shape-1.6D

T15-DL52 Shape-5.2D Long

T15-D24 Shape-2.4D

T15-D2 Shape-2D

T15-DL32 Shape-3.2D Long Just joined as standard tip.

T15-DL4 Shape-4D Long

T15-ILS Shape-ILS