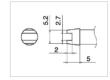

T15-R23 Shape-2.3R

1.5 1.8

5.7

7.2

9.5

T15-1403 Spatula SMD Type Size 21.2

T15-R27 Shape-2.7R

T15-KU Shape-KU