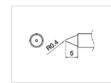

T15-CF3 Shape-3C



T15-BC2 Shape-2BC



T15-SBC04 Shape-0.4SBC Narrow-pitch Soldering Type (Shape S)



T15-CF4 Shape-4C Tinned cut surface only

| hakko.co | m - <mark>ha</mark> l | kko.co.uk |  |
|----------|-----------------------|-----------|--|

# Tips (Continued): Shape BCM / CM



T15-BCM2 Shape-2BC Bevel with indent Special Applictions Type

#### Shape B



0

T15-B2 Shape-0.5B

0

0.5

T15-D12 Shape-1.2D

05.2

1.2

T15-D52 Shape-5.2D

9.5

T15-XD15 Shape-1.5XD

12.7

T15-JL02 Shape-0.2JL

(Shape-0.2RLB)

T15-IL Shape-IL

15

⊕

T15-B Shape-B

#### Shape D



T15-D08 Shape-0.8D



T15-D4 Shape-4D



T15-D32 Shape-3.2D

#### Shape I



T15-I Shape-I

Shape J



T15-J02 Shape-0.2J (Shape-0.2RSB)



T15-JD16 Shape-1.6JD



with indent Special Applictions Type



T15-B3 Shape-0.7B



T15-B4 Shape-0.4B



T15-BLL Shape-BL Long



T15-D16 Shape-1.6D



T15-DL52 Shape-5.2D Long



T15-D24 Shape-2.4D



T15-D2 Shape-2D



T15-DL32 Shape-3.2D Long Just joined as standard tip.



T15-DL4 Shape-4D Long



T15-ILS Shape-ILS



T15-JS02 Shape-0.2JS (Shape-0.2RSSB)



T15-JD08 Shape-0.8JD



T15-JD14 Shape-1.4JD





# Tips (Continued):

# Shape K

T15-K Shape-K





T15-KF Shape-KF

## **SMD Type : Shape Quad**



6.5 17.7

T15-1201 Quad

SMD Type Size 13.6 x 8.5

22.5

T15-1206 Quad

SMD Type Size 22.5 x 16.5

23.7



SMD Type Size 10.3 x 10.3



T15-1207 Quad

# **SMD Type : Shape Tunnel**

7.3



T15-1001 Tunnel SMD Type Size 5.1 x 4.6



T15-1006 Tunnel SMD Type Size 6.9 x 11.4

## **SMD Type : Shape Spatula**



T15-1401 Spatula SMD Type Size 10.4

## Shape R

10.4



T1