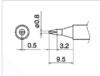

ires the T15 Series Tips which are available in a variety of shapes

T15-BC28 Shape-2.8BC



T15-BCF2 Shape-2BC Tinned cut surface only



T15-CF2 Shape-2C



T15-BC1 Shape-1BC



T15-BCF3 Shape-3BC Tinned cut surface only



T15-CF3 Shape-3C



T15-BC2 Shape-2BC



T15-SBC04 Shape-0.4SBC Narrow-pitch Soldering Type (Shape S)



T15-CF4 Shape-4C Tinned cut surface only

| hakko.co | m - <mark>ha</mark> l | kko.co.uk |  |
|----------|-----------------------|-----------|--|

# Tips (Continued): Shape BCM / CM



T15-BCM2 Shape-2BC Bevel with indent Special Applictions Type

#### Shape B



0

T15-B2 Shape-0.5B

0

0.5

T15-D12 Shape-1.2D

05.2

1.2

T15-D52 Shape-5.2D

9.5

T15-XD15 Shape-1.5XD

12.7

T15-JL02 Shape-0.2JL

(Shape-0.2RLB)

T15-IL Shape-IL

15

⊕

T15-B Shape-B

#### Shape D



T15-D08 Shape-0.8D



T15-D4 Shape-4D



T15-D32 Shape-3.2D

#### Shape I



T15-I Shape-I

Shape J



T15-J02 Shape-0.2J (Shape-0.2RSB)



T15-JD16 Shape-1.6JD



with indent Special Applictions Type



T15-B3 Shape-0.7B



T15-B4 Shape-0.4B



T15-BLL Shape-BL Long



T15-D16 Shape-1.6D



T15-DL52 Shape-5.2D Long



T15-D24 Shape-2.4D



T15-D2 Shape-2D



T15-DL32 Shape-3.2D Long Just joined as standard tip.



T15-DL4 Shape-4D Long



T15-ILS Shape-ILS



T15-JS02 Shape-0.2JS (Shape-0.2RSSB)



T15-JD08 Shape-0.8JD



T15-JD14 Shape-1.4JD





# Tips (Continued):

# Shape K

T15-K Shape-K





T15-KF Shape-KF

## **SMD Type : Shape Quad**



6.5 17.7

T15-1201 Quad

SMD Type Size 13.6 x 8.5

22.5

T15-1206 Quad

SMD Type Size 22.5 x 16.5

23.7



SMD Type Size 10.3 x 10.3



T15-120