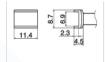

# **SMD Type : Shape Tunnel**

7.3

T15-1001 Tunnel SMD Type Size 5.1 x 4.6

T15-1006 Tunnel SMD Type Size 6.9 x 11.4