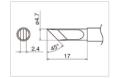

#### FM2028 Soldering Iron

| Power consumption        | 70W (24V)             |  |
|--------------------------|-----------------------|--|
| Tip to ground resistance | <2Ω                   |  |
| Tip to ground potential  | <2mV                  |  |
| Heating element          | Composite heater      |  |
| Cord length              | 1.2m                  |  |
| Total length             | 188mm (with 2.4D tip) |  |
| Weight                   | 30g (with 2.4D tip)   |  |

\* Total length and weight (w/o cord)