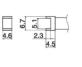

# **SMD Type : Shape Tunnel**

7.3

T15-1001 Tunnel SMD Type Size 5.1 x 4.6

T15-1006 Tunnel SMD Type Size 6.9 x 11.4