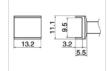

T15-1205 Quad SMD Type Size 23.4 x 17.3

T15-1210 Quad SMD Type Size 15.4 x 12.8

T15-1005 Tunnel SMD Type Size 9.5 x 13.2

T15-1010 Tunnel SMD Type Size 19.5 x 12

T15-R48 Shape-4.8R

T15-1003 Tunnel SMD Type Size 9.5 x 18.3