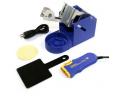

# Packing List

FM-203 Station with British Power Lead (B2425) + Instruction manual

Soldering Iron Stand (FH200)

Soldering Iron (FM2027) + Yellow Grip (B3216) T15 Tip NOT included

Programming Key (B2972)

Tip Cleaning Wire + Pot (599B)

Heat Resistant Pad (B2300)

Connecting Cable (B3253)

Tip Holder (B2756)