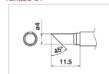

# Tips:

Shape B / C

T15-BC12 Shape-1.2BC

T15-BC3 Shape-3BC

T15-C1 Shape-1C

T15-BC15 Shape-1.5BC

and sizes to purchase separately. Note: a Tip is NOT included with this soldering station.

T15-BCF1 Shape-1BC Tinned cut surface only

T15-C4 Shape-4C

The FM2027 supplied with the FM-203 soldering and rework station requires the T15 Series Tips which are available in a variety of shapes

T15-BC28 Shape-2.8BC

T15-BCF2 Shape-2BC Tinned cut surface only