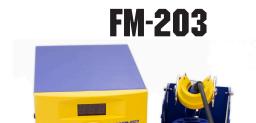

# Specifications:

| Model No.                | FM-203                                                                                                    |  |  |
|--------------------------|-----------------------------------------------------------------------------------------------------------|--|--|
| Power consumption        | 140W                                                                                                      |  |  |
| Temperature range        | FM-2026/2027: 200 to 450°C<br>FM-2022/2023: 200 to 400°C<br>FM-2024:350 to 450°C<br>FM-2032: 200 to 450°C |  |  |
| Temperature stability    | ±5°C at idle temperature                                                                                  |  |  |
| FM-203 Soldering Station |                                                                                                           |  |  |
| Output voltage           | AC 24V                                                                                                    |  |  |
| Dimensions               | 120(W)×120(H)×190(D)mm                                                                                    |  |  |
| Weight                   | 2.7kg                                                                                                     |  |  |