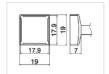

T15-1204 Quad SMD Type Size 17.9 x 17.9

T15-1209 Quad SMD Type Size 8.4 x 8.4

T15-1004 Tunnel SMD Type Size 9.5 x 15.8

T15-1009 Tunnel SMD Type Size 13.4 x 20.5

T15-1406 Spatula SMD Type Size 40

T15-R34 Shape-3.4R