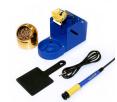

# Packing List

FM-203 Station with British Power Lead (B2425) + Instruction manual

Soldering Iron Stand (FH200)

Soldering Iron (FM2027) + Yellow Grip (B3216) T15 Tip NOT included

Programming Key (B2972)

Tip Cleaning Wire + Pot (599B)

Heat Resistant Pad (B2300)

Connecting Cable (B3253)

Tip Holder (B2756)