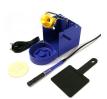

# Packing List

FM-203 Station with British Power Lead (B2425) + Instruction manual

Soldering Iron Stand (FH200)

Soldering Iron (FM2027) + Yellow Grip (B3216) T15 Tip NOT included

Programming Key (B2972)

Tip Cleaning Wire + Pot (599B)

Heat Resistant Pad (B2300)

Connecting Cable (B3253)

Tip Holder (B2756)