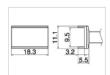

T15-1205 Quad SMD Type Size 23.4 x 17.3

T15-1210 Quad SMD Type Size 15.4 x 12.8

T15-1005 Tunnel SMD Type Size 9.5 x 13.2

T15-1010 Tunnel SMD Type Size 19.5 x 12

T15-R48 Shape-4.8R

T15-1003 Tunnel SMD Type Size 9.5 x 18.3