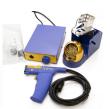

# Packing List

FM-203 Station with British Power Lead (B2425) + Instruction manual

Soldering Iron Stand (FH200)

Soldering Iron (FM2027) + Yellow Grip (B3216) T15 Tip NOT included

Programming Key (B2972)

Tip Cleaning Wire + Pot (599B)

Heat Resistant Pad (B2300)

Connecting Cable (B3253)

Tip Holder (B2756)

# Specifications:

| Model No.                | FM-203                                                                                                    |  |  |
|--------------------------|-----------------------------------------------------------------------------------------------------------|--|--|
| Power consumption        | 140W                                                                                                      |  |  |
| Temperature range        | FM-2026/2027: 200 to 450°C<br>FM-2022/2023: 200 to 400°C<br>FM-2024:350 to 450°C<br>FM-2032: 200 to 450°C |  |  |
| Temperature stability    | ±5°C at idle temperature                                                                                  |  |  |
| FM-203 Soldering Station |                                                                                                           |  |  |
| Output voltage           | AC 24V                                                                                                    |  |  |
| Dimensions               | 120(W)×120(H)×190(D)mm                                                                                    |  |  |
| Weight                   | 2.7kg                                                                                                     |  |  |