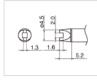

#### FM2028 Soldering Iron

| Power consumption        | 70W (24V)             |  |
|--------------------------|-----------------------|--|
| Tip to ground resistance | <2Ω                   |  |
| Tip to ground potential  | <2mV                  |  |
| Heating element          | Composite heater      |  |
| Cord length              | 1.2m                  |  |
| Total length             | 188mm (with 2.4D tip) |  |
| Weight                   | 30g (with 2.4D tip)   |  |