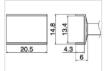

T15-1205 Quad SMD Type Size 23.4 x 17.3

T15-1210 Quad SMD Type Size 15.4 x 12.8

T15-1005 Tunnel SMD Type Size 9.5 x 13.2

T15-1010 Tunnel SMD Type Size 19.5 x 12

T15-R48 Shape-4.8R

T15-1003 Tunnel SMD Type Size 9.5 x 18.3