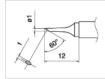

|  |  |
| Weight                   | 2.7kg                                                                                                     |  |  |



#### FM2028 Soldering Iron

| Power consumption        | 70W (24V)             |  |
|--------------------------|-----------------------|--|
| Tip to ground resistance | <2Ω                   |  |
| Tip to ground potential  | <2mV                  |  |
| Heating element          | Composite heater      |  |
| Cord length              | 1.2m                  |  |
| Total length             | 188mm (with 2.4D tip) |  |
| Weight                   | 30g (with 2.4D tip)   |  |

\* Total length and weight (w/o cord)

# Tips:

Shape B / C



T15-BC12 Shape-1.2BC



T15-BC3 Shape-3BC



T15-C1 Shape-1C



T15-BC15 Shape-1.5BC

and sizes to purchase separately. Note: a Tip is NOT included with this soldering station.



T15-BCF1 Shape-1BC Tinned cut surface only



T15-C4 Shape-4C



The FM2027 supplied with the FM-203 soldering and rework station requires the T15 Series Tips which are available in a variety of shapes

T15-BC28 Shape-2.8BC



T15-BCF2 Shape-2BC Tinned cut surface only



T15-CF2 Shape-2C



T15-BC1 Shape-1BC



T15-BCF3 Shape-3BC Tinned cut surface only



T15-CF3 Shape-3C



T15-BC2 Shape-2BC



T15-SBC04 Shape-0.4SBC Narrow-pitch Soldering Type (Shape S)



T15-CF4 Shape-4C Tinned cut surface only

| hakko.co | m - <mark>ha</mark> l | kko.co.uk |  |
|----------|-----------------------|-----------|--|

# Tips (Continued): Shape BCM / CM



T15-BCM2 Shap