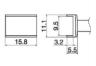

T15-1204 Quad SMD Type Size 17.9 x 17.9

T15-1209 Quad SMD Type Size 8.4 x 8.4

T15-1004 Tunnel SMD Type Size 9.5 x 15.8

T15-1009 Tunnel SMD Type Size 13.4 x 20.5

T15-1406 Spatula SMD Type Size 40

T15-R34 Shape-3.4R