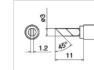

T15-1008 Tunnel SMD Type Size 19.5 x 10.2

15.8 17 T15 SMD

Size 15.8 x 15.8

hakko.com - hakko.co.uk

64.7

1

45°

0 İ