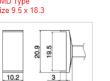

T15-1205 Quad SMD Type Size 23.4 x 17.3

T15-1210 Quad SMD Type Size 15.4 x 12.8

T15-1005 Tunnel SMD Type Size 9.5 x 13.2

T15-1010 Tunnel SMD Type Size 19.5 x 12

T15-R48 Shape-4.8R

T15-1003 Tunnel SMD Type Size 9.5 x 18.3