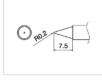

# Tips:

Shape B / C

T15-BC12 Shape-1.2BC

T15-BC3 Shape-3BC

T15-C1 Shape-1C

T15-BC15 Shape-1.5BC

and sizes to purchase separately. Note: a Tip is NOT included with this soldering station.

T15-BCF1 Shape-1BC Tinned cut surface only

T15-C4 Shape-4C

The FM2027 supplied with the FM-203 soldering and rework station requires the T15 Series Tips which are available in a variety of shapes

T15-BC28 Shape-2.8BC

T15-BCF2 Shape-2BC Tinned cut surface only