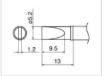

#### FM2028 Soldering Iron

| Power consumption        | 70W (24V)             |  |
|--------------------------|-----------------------|--|
| Tip to ground resistance | <2Ω                   |  |
| Tip to ground potential  | <2mV                  |  |
| Heating element          | Composite heater      |  |
| Cord length              | 1.2m                  |  |
| Total length             | 188mm (with 2.4D tip) |  |
| Weight                   | 30g (with 2.4D tip)   |  |