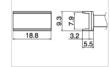

#### FM2028 Soldering Iron

| Power consumption        | 70W (24V)             |  |
|--------------------------|-----------------------|--|
| Tip to ground resistance | <2Ω                   |  |
| Tip to ground potential  | <2mV                  |  |
| Heating element          | Composite heater      |  |
| Cord length              | 1.2m                  |  |
| Total length             | 188mm (with 2.4D tip) |  |
| Weight                   | 30g (with 2.4D tip)   |  |

\* Total length and weight (w/o cord)