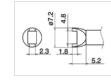

T15-R23 Shape-2.3R

1.5 1.8

5.7

7.2

9.5

T15-1403 Spatula SMD Type Size 21.2

T15-R27 Shape-2.7R

T15-KU Shape-KU