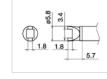

T15-R23 Shape-2.3R

1.5 1.8

5.7

7.2

9.5

T15-1403 Spatula SMD Type Size 21.2

T15-R27 Shape-2.7R

T15-KU Shape-KU