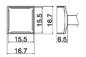

Shape D



T15-D08 Shape-0.8D



T15-D4 Shape-4D



T15-D32 Shape-3.2D

#### Shape I



T15-I Shape-I

Shape J



T15-J02 Shape-0.2J (Shape-0.2RSB)



T15-JD16 Shape-1.6JD



with indent Special Applictions Type



T15-B3 Shape-0.7B



T15-B4 Shape-0.4B



T15-BLL Shape-BL Long



T15-D16 Shape-1.6D



T15-DL52 Shape-5.2D Long



T15-D24 Shape-2.4D



T15-D2 Shape-2D



T15-DL32 Shape-3.2D Long Just joined as standard tip.



T15-DL4 Shape-4D Long



T15-ILS Shape-ILS



T15-JS02 Shape-0.2JS (Shape-0.2RSSB)



T15-JD08 Shape-0.8JD



T15-JD14 Shape-1.4JD





# Tips (Continued):

# Shape K

T15-K Shape-K





T15-KF Shape-KF

## **SMD Type : Shape Quad**



6.5 17.7

T15-1201 Quad

SMD Type Size 13.6 x 8.5

22.5

T15-1206 Quad

SMD Type Size 22.5 x 16.5

23.7



SMD Type Size 10.3 x 10.3



T15-1207 Quad

# **SMD Type : Shape Tunnel**

7.3



T15-1001 Tunnel SMD Type Size 5.1 x 4.6



T15-1006 Tunnel SMD Type Size 6.9 x 11.4

## **SMD Type : Shape Spatula**



T15-1401 Spatula SMD Type Size 10.4

## Shape R

10.4



T15-R20 Shape-2.0R



T15-1202 Quad



SMD Type Size 15.5 x 15.5

# 2.3 10.4

T15-1002 Tunnel SMD Type Size 5.1 x 10.4



T15-1007 Tunnel SMD Type Size 7.9 x 18.8

15.7

SMD Type Size 15.7

٢

T15-1402 Spatula

ø4.6 2.3

T15-R23 Shape-2.3R

1.5 1.8

5.7

7.2

9.5



T15-1403 Spatula SMD Type Size 21.2



T15-R27 Shape-2.7R



T15-KU Shape-KU



T15-1204 Quad SMD Type Size 17.9 x 17.9



T15-1209 Quad SMD Type Size 8.4 x 8.4



T15-1004 Tunnel SMD Type Size 9.5 x 15.8



T15-1009 Tunnel SMD Type Size 13.4 x 20.5



T15-1406 Spatula SMD Type Size 40



T15-R34 Sha