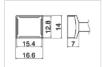

1.5

T15-KL Shape-KL For drag soldering for left-handed.

12.8

6.7

12.8

14

T15-1203 Quad

SMD Type Size 12.8 x 12.8