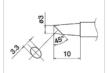

|  |  |
| Weight                   | 2.7kg                                                                                                     |  |  |



#### FM2028 Soldering Iron

| Power consumption        | 70W (24V)             |  |
|--------------------------|-----------------------|--|
| Tip to ground resistance | <2Ω                   |  |
| Tip to ground potential  | <2mV                  |  |
| Heating element          | Composite heater      |  |
| Cord length              | 1.2m                  |  |
| Total length             | 188mm (with 2.4D tip) |  |
| Weight                   | 30g (with 2.4D tip)   |  |

\* Total length and weight (w/o cord)

# Tips:

Shape B / C



T15-BC12 Shape-1.2BC



T15-BC3 Shape-3BC



T15-C1 Shape-1C



T15-BC15 Shape-1.5BC

and sizes to purchase separately. Note: a Tip is NOT included with this soldering station.



T15-BCF1 Shape-1BC Tinned cut surface only



T15-C4 Shape-4C



The FM2027 supplied with the FM-203 soldering and rework station requires the T15 Series Tips which are available in a variety of shapes

T15-BC28 Shape-2.8BC



T15-BCF2 Shape-2BC Tinned cut surface only



T15-CF2 Shape-2C



T15-BC1 Shape-1BC



T15-BCF3 Shape-3BC Tinned cut surface only



T15-CF3 Shape-3C



T15-BC2 Shape-2BC



T15-SBC04 Shape-0.4SBC Narrow-pitch Soldering Type (Shape S)



T15-CF4 Shape-4C Tinned cut surface only

| hakko.co | m - <mark>ha</mark> l | kko.co.uk |  |
|----------|-----------------------|-----------|--|

# Tips (Continued): Shape BCM