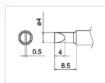

ps which are available in a variety of shapes

T15-BC28 Shape-2.8BC



T15-BCF2 Shape-2BC Tinned cut surface only



T15-CF2 Shape-2C



T15-BC1 Shape-1BC



T15-BCF3 Shape-3BC Tinned cut surface only



T15-CF3 Shape-3C



T15-BC2 Shape-2BC



T15-SBC04 Shape-0.4SBC Narrow-pitch Soldering Type (Shape S)



T15-CF4 Shape-4C Tinned cut surface only

| hakko.co | m - <mark>ha</mark> l | kko.co.uk |  |
|----------|-----------------------|-----------|--|

# Tips (Continued): Shape BCM / CM



T15-BCM2 Shape-2BC Bevel with indent Special Applictions Type

#### Shape B



0

T15-B2 Shape-0.5B

0

0.5

T15-D12 Shape-1.2D

05.2

1.2

T15-D52 Shape-5.2D

9.5

T15-XD15 Shape-1.5XD

12.7

T15-JL02 Shape-0.2JL

(Shape-0.2RLB)

T15-IL Shape-IL

15

⊕

T15-B Shape-B

#### Shape D



T15-D08 Shape-0.8D



T15-D4 Shape-4D



T15-D32 Shape-3.2D

#### Shape I



T15-I Shape-I

Shape J



T15-J02 Shape-0.2J (Shape-0.2RSB)



T15-JD16 Shape-1.6JD



with indent Special Applictions Type



T15-B3 Shape-0.7B



T15-B4 Shape-0.4B



T15-BLL Shape-BL Long



T15-D16 Shape-1.6D



T15-DL52 Shape-5.2D Long



T15-D24 Shape-2.4D



T15-D2 Shape-2D



T15-DL32 Shape-3.2D Long Just joined as standard tip.



T15-DL4 Shape-4D Long



T15-ILS Shape-ILS



T15-JS02 Shape-0.2JS (Shape-0.2RSSB)



T15-JD08 Shape-0.8JD



T15-JD14 Shape-1.4JD





# Tips (Continued):

# Shape K

T15-K Shape-K





T15-KF Shape-KF

## **SMD Type : Shape Quad**



6.5 17.7

T15-1201 Quad

SMD Type Size 13.6 x 8.5

22.5

T15-1206 Quad

SMD Type Size 22.5 x 16.5

23.7



SMD Type Size 10.3 x 10.3



T15-1207 Quad

# **SMD Type :