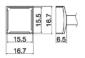

e-BL Long



T15-D16 Shape-1.6D



T15-DL52 Shape-5.2D Long



T15-D24 Shape-2.4D



T15-D2 Shape-2D



T15-DL32 Shape-3.2D Long Just joined as standard tip.



T15-DL4 Shape-4D Long



T15-ILS Shape-ILS



T15-JS02 Shape-0.2JS (Shape-0.2RSSB)



T15-JD08 Shape-0.8JD



T15-JD14 Shape-1.4JD





# Tips (Continued):

# Shape K

T15-K Shape-K





T15-KF Shape-KF

## **SMD Type : Shape Quad**



6.5 17.7

T15-1201 Quad

SMD Type Size 13.6 x 8.5

22.5

T15-1206 Quad

SMD Type Size 22.5 x 16.5

23.7



SMD Type Size 10.3 x 10.3



T15-1207 Quad

# **SMD Type : Shape Tunnel**

7.3



T15-1001 Tunnel SMD Type Size 5.1 x 4.6



T15-1006 Tunnel SMD Type Size 6.9 x 11.4

## **SMD Type : Shape Spatula**



T15-1401 Spatula SMD Type Size 10.4

## Shape R

10.4



T15-R20 Shape-2.0R



T15-1202 Quad



SMD Type Size 15.5 x 15.5

# 2.3 10.4

T15-1002 Tunnel SMD Type Size 5.1 x 10.4



T15-1007 Tunnel SMD Type Size 7.9 x 18.8

15.7

SMD Type Size 15.7

٢

T15-1402 Spatula

ø4.6 2.3

T15-R23 Shape-2.3R

1.5 1.8

5.7

7.2

9.5



T15-1403 Spatula SMD Type Size 21.2



T15-R27 Shape-2.7R



T15-KU Shape-KU



T15-1204 Quad SMD Type Size 17.9 x 17.9



T15-1209 Quad SMD Type Size 8.4 x 8.4



T15-1004 Tunnel SMD Type Size 9.5 x 15.8



T15-1009 Tunnel SMD Type Size 13.4 x 20.5



T15-1406 Spatula SMD Type Size 40



T15-R34 Shape-3.4R



T15-1205 Quad SMD Type Size 23.4 x 17.3



T15-1210 Quad SMD Type Size 15.4 x 12.8



T15-1005 Tunnel SMD Type Size 9.5 x 13.2



T15-1010 Tunnel SMD Type Size 19.5 x 12



T15-R48 Shape-4.8R





T15-1003 Tunnel SMD Type Size 9.5 x 18.3



T15-1008 Tunnel S