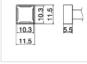

15

⊕

T15-B Shape-B

#### Shape D



T15-D08 Shape-0.8D



T15-D4 Shape-4D



T15-D32 Shape-3.2D

#### Shape I



T15-I Shape-I

Shape J



T15-J02 Shape-0.2J (Shape-0.2RSB)



T15-JD16 Shape-1.6JD



with indent Special Applictions Type



T15-B3 Shape-0.7B



T15-B4 Shape-0.4B



T15-BLL Shape-BL Long



T15-D16 Shape-1.6D



T15-DL52 Shape-5.2D Long



T15-D24 Shape-2.4D



T15-D2 Shape-2D



T15-DL32 Shape-3.2D Long Just joined as standard tip.



T15-DL4 Shape-4D Long



T15-ILS Shape-ILS



T15-JS02 Shape-0.2JS (Shape-0.2RSSB)



T15-JD08 Shape-0.8JD



T15-JD14 Shape-1.4JD





# Tips (Continued):

# Shape K

T15-K Shape-K





T15-KF Shape-KF

## **SMD Type : Shape Quad**



6.5 17.7

T15-1201 Quad

SMD Type Size 13.6 x 8.5

22.5

T15-1206 Quad

SMD Type Size 22.5 x 16.5

23.7



SMD Type Size 10.3 x 10.3



T15-1207 Quad

# **SMD Type : Shape Tunnel**

7.3



T15-1001 Tunnel SMD Type Size 5.1 x 4.6



T15-1006 Tunnel SMD Type Size 6.9 x 11.4

## **SMD Type : Shape Spatula**



T15-1401 Spatula SMD Type Size 10.4

## Shape R

10.4



T15-R20 Shape-2.0R



T15-1202 Quad



SMD Type Size 15.5 x 15.5

# 2.3 10.4

T15-1002 Tunnel SMD Type Size 5.1 x 10.4



T15-1007 Tunnel SMD Type Size 7.9 x 18.8

15.7

SMD Type Size 15.7

٢

T15-1402 Spatula

ø4.6 2.3

T15-R23 Shape-2.3R

1.5 1.8

5.7

7.2

9.5



T15-1403 Spatula SMD Type Size 21.2



T15-R27 Shape-2.7R



T15-KU Shape-KU



T15-1204 Quad SMD Type Size 17.9 x 17.9



T15-1209 Quad SMD Type Size 8.4 x 8.4



T15-1004 Tunnel SMD Type Size 9.5 x 15.8



T15-1009 Tunnel SMD Type Size 13.4 x 20.5



T15-1406 Spatula SM