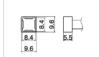

T15-1204 Quad SMD Type Size 17.9 x 17.9

T15-1209 Quad SMD Type Size 8.4 x 8.4

T15-1004 Tunnel SMD Type Size 9.5 x 15.8

T15-1009 Tunnel SMD Type Size 13.4 x 20.5

T15-1406 Spatula SMD Type Size 40

T15-R34 Shape-3.4R