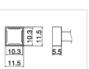

B



T15-BLL Shape-BL Long



T15-D16 Shape-1.6D



T15-DL52 Shape-5.2D Long



T15-D24 Shape-2.4D



T15-D2 Shape-2D



T15-DL32 Shape-3.2D Long Just joined as standard tip.



T15-DL4 Shape-4D Long



T15-ILS Shape-ILS



T15-JS02 Shape-0.2JS (Shape-0.2RSSB)



T15-JD08 Shape-0.8JD



T15-JD14 Shape-1.4JD





# Tips (Continued):

# Shape K

T15-K Shape-K





T15-KF Shape-KF

## **SMD Type : Shape Quad**



6.5 17.7

T15-1201 Quad

SMD Type Size 13.6 x 8.5

22.5

T15-1206 Quad

SMD Type Size 22.5 x 16.5

23.7



SMD Type Size 10.3 x 10.3



T15-1207 Quad

# **SMD Type : Shape Tunnel**

7.3



T15-1001 Tunnel SMD Type Size 5.1 x 4.6



T15-1006 Tunnel SMD Type Size 6.9 x 11.4

## **SMD Type : Shape Spatula**



T15-1401 Spatula SMD Type Size 10.4

## Shape R

10.4



T15-R20 Shape-2.0R



T15-1202 Quad



SMD Type Size 15.5 x 15.5

# 2.3 10.4

T15-1002 Tunnel SMD Type Size 5.1 x 10.4



T15-1007 Tunnel SMD Type Size 7.9 x 18.8

15.7

SMD Type Size 15.7

٢

T15-1402 Spatula

ø4.6 2.3

T15-R23 Shape-2.3R

1.5 1.8

5.7

7.2

9.5



T15-1403 Spatula SMD Type Size 21.2



T15-R27 Shape-2.7R



T15-KU Shape-KU



T15-1204 Quad SMD Type Size 17.9 x 17.9



T15-1209 Quad SMD Type Size 8.4 x 8.4



T15-1004 Tunnel SMD Type Size 9.5 x 15.8



T15-1009 Tunnel SMD Type Size 13.4 x 20.5



T15-1406 Spatula SMD Type Size 40



T15-R34 Shape-3.4R



T15-1205 Quad SMD Type Size 23.4 x 17.3



T15-1210 Quad SMD Type Size 15.4 x 12.8



T15-1005 Tunnel SMD Type Size 9.5 x 13.2



T15-1010 Tunnel SMD Type Size 19.5 x 12



T15-R48 Shape-4.8R





T15-1003 Tunnel SMD Type Size 9.5 x 18.3