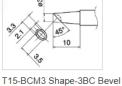

T15-CF2 Shape-2C

T15-BC1 Shape-1BC

T15-BCF3 Shape-3BC Tinned cut surface only

T15-CF3 Shape-3C

T15-BC2 Shape-2BC

T15-SBC04 Shape-0.4SBC Narrow-pitch Soldering Type (Shape S)

T15-CF4 Shape-4C Tinned cut surface only