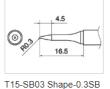

# Shape SB

T15-SB03 Shape-0.3SB Narrow-pitch Soldering Type (Shape S)

T15-SB05 Shape-0.5SB Narrow-pitch Soldering Type (Shape S)

T15-SB08 Shape-0.8SB Narrow-pitch Soldering Type (Shape S)

T15-SBS04 Shape-0.4SBS Narrow-pitch Soldering Type (Shape S)