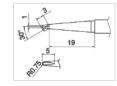

#### FM2028 Soldering Iron

| Power consumption        | 70W (24V)             |  |
|--------------------------|-----------------------|--|
| Tip to ground resistance | <2Ω                   |  |
| Tip to ground potential  | <2mV                  |  |
| Heating element          | Composite heater      |  |
| Cord length              | 1.2m                  |  |
| Total length             | 188mm (with 2.4D tip) |  |
| Weight                   | 30g (with 2.4D tip)   |  |

\* Total length and weight (w/o cord)