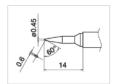

# Tips:

Shape B / C

T15-BC12 Shape-1.2BC

T15-BC3 Shape-3BC

T15-C1 Shape-1C

T15-BC15 Shape-1.5BC

and sizes to purchase separately. Note: a Tip is NOT included with this soldering station.

T15-BCF1 Shape-1BC Tinned cut surface only

T15-C4 Shape-4C

The FM2027 supplied with the FM-203 soldering and rework station requires the T15 Series Tips which are available in a variety of shapes

T15-BC28 Shape-2.8BC

T15-BCF2 Shape-2BC Tinned cut surface only