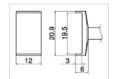

T15-1205 Quad SMD Type Size 23.4 x 17.3

T15-1210 Quad SMD Type Size 15.4 x 12.8

T15-1005 Tunnel SMD Type Size 9.5 x 13.2

T15-1010 Tunnel SMD Type Size 19.5 x 12

T15-R48 Shape-4.8R

T15-1003 Tunnel SMD Type Size 9.5 x 18.3