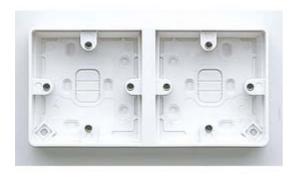

MOULDED BOXES DUAL BOX 38MM

**CARTON QUANTITY: 5** 

K2025 WHI For mounting two x 1 gang Logic Plus accessories (SURFACE)

This box has two slots in base with 60.3mm and 120.6 fixing centres for fitting over BS.4226 flush boxes.

Knockouts provided for cable entry. Includes integral dividing fillet.

Dimensions: 86 x 172 mm

BS.5733: 1995

MOUNTING BOX ACCESSORIES SEE ANCILLARY PRODUCTS RANGE

USE WITH LOGIC PLUS RANGE