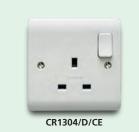

1 GANG CR1304/D/CE Switched Socket

**13A DP SRCD SWITCHED SOCKET** BS 1363-2, BS 7288, BS 5733, IPC-A-610, IEC62640

1 GANG CR1304/RCD

30mA Passive RCD Protected

Crabtree Clean Earth sockets come complete with: 2 terminals on the functional earth bar  $(\underline{\underline{}})$ 