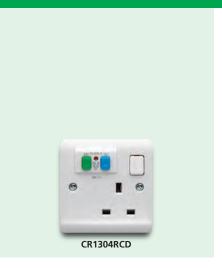

1 GANG CR1304/D/CE Switched Socket

**13A DP SRCD SWITCHED SOCKET** BS 1363-2, BS 7288, BS 5733, IPC-A-610, IEC62640

1 GANG CR1304/RCD

30mA Passive RCD Protected

Crabtree Clean Earth sockets come complete with: 2 terminals on the functional earth bar  $(\underline{\underline{}})$ 