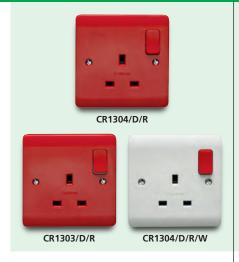

## **13A DP SWITCHED SOCKET CLEAN EARTH**

BS 1363-2

| 1 GANG ALL RED |                   |
|----------------|-------------------|
| CR1304/D/R     | Switched Socket   |
| CR1303/D/R     | Complete with LED |

**1 GANG RED ROCKER** CR1304/D/R/W Switched Socket

Crabtree Clean Earth sockets come complete with: 2 terminals on the functional earth bar  $(\underline{\underline{}})$ 2 terminals on the clean earth bar A