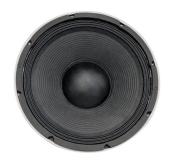

## 12" Woofer

## **Features**

- · Coating Paper Cone
- · Specially Treated Cloth Surround
- · Diamond Cut Aluminium Die-Cast Basket
- · High Temperature Resistance Voice Coil

## **Specifications**

 Speaker / Size
 : 12"

 RMS Power
 : 350W

 Voice Coil
 : 2.5"

 Impedance
 : 8Ω

 Magnet
 : 67oz