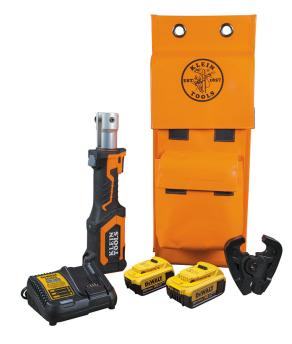

## Battery-Operated Crimper, D3 Groove, 4 Ah

Klein's battery-operated cable crimper is engineered to make linemen's work more efficient by reducing the time and effort needed on the job. Crimps up to 600 MCM copper, 350 MCM aluminum and 477 ACSR cable. 7-ton hydraulic force crimps a larger capacity faster than similar models on the market. Compatible with industry standard W-style dies. Powered by DeWALT 20V lithium-ion batteries. Includes cutting jaw, two 4 Ah batteries, charger and bag.

## **Specifications**

Weight:

| •                                  |                                                       |                                  |                                                       |
|------------------------------------|-------------------------------------------------------|----------------------------------|-------------------------------------------------------|
| Туре:                              | Battery Operated                                      | Application:                     | Cable Crimping                                        |
| Special Features:                  | Powered by DeWALT 20V Lithium-ion<br>Batteries (4 Ah) | Maximum Cable Capacity (Copper): | 600 MCM                                               |
| Maximum Cable Capacity (Aluminum): | 350 MCM                                               | Maximum Cable Capacity (ACSR):   | 477 MCM                                               |
| Overall Length:                    | 26" (66 cm)                                           | Overall Height:                  | 12" (30.5 cm)                                         |
| Overall Width:                     | 6" (15.2 cm)                                          | Material:                        | ABS, PA6, GF, TPE                                     |
| Batteries:                         | Lithium-ion                                           | Battery Life:                    | 4 Ah                                                  |
| Voltage:                           | 20V                                                   | Included:                        | D3 Groove Head, (2) 4Ah Batteries,<br>Charger and Bag |
|                                    |                                                       |                                  |                                                       |