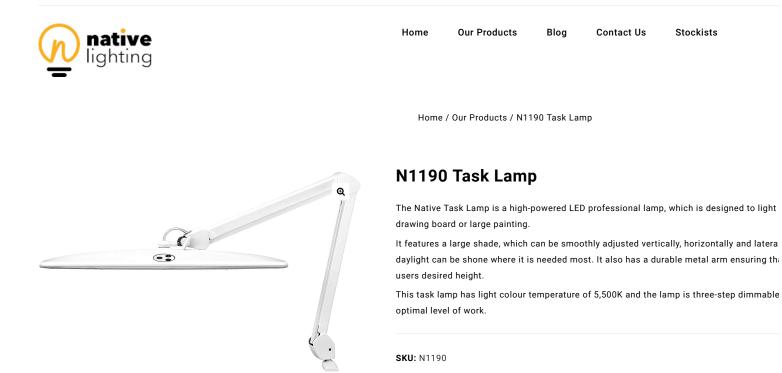

## Features

- Wide head to ensure that light is spread evenly across a large surface.
- Manoeuvrable metal arm and adjustable head so that light can be shone exactly where the user requires it.
- Has a three-step dimmer to provide the optimal level of light.
- The lamp fixes to its surface via a clamp (which is supplied), meaning that it doesn't take up unnecessary space on a desk or work surface. It also means that this surfaces that aren't just horizontal.
- A long reach arm of 98cm (38.5 inches).

## **Technical Details**

- Colour temperature: 5,500K (equivalent to natural daylight).
- Head width: 50cm (19.75 inches)
- Head depth: 9.5cm (3.75 inches)
- Reach: 98cm (38.5 inches)
- Clamp depth: 6.2cm (2.5 inches)
- Weight: 1.68kg
- Colour: White
- · Comes with a two-year warranty