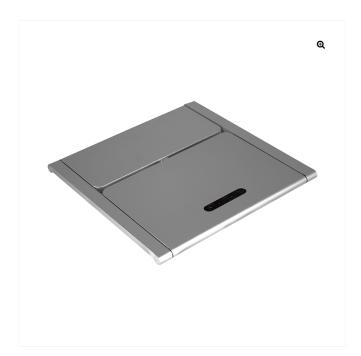

# N4232 Lamp Pad Mini

This ultra-slim portable task lamp is perfect for use as a travel lamp due to its slim design, which also acts as a stand. Its size makes it easy to pack into a bag or put in your pocket a up minimal space.

The base of the lamp features a discrete touch sensitive control, which enables the user to for the user to also increase/decrease the light via the continuous dimmer.

The lightweight Lamp Pad Mini is perfect for use when travelling, as a reading light or simp

This silver lamp charges via a standard USB to micro USB cable which is supplied.

**SKU**: N4232