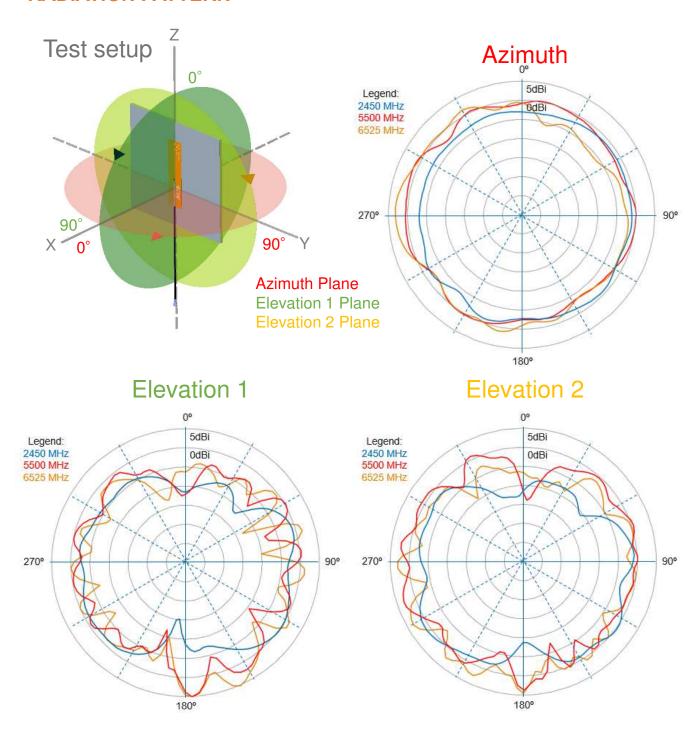

### RADIATION PATTERN

Data measured in free space and on plastic device enclosure

### **SPECIFICATIONS**

| Frequency Range (MHz) | 2400-2500                                                                         | 5150-5850 | 5925-7125 |  |  |
|-----------------------|-----------------------------------------------------------------------------------|-----------|-----------|--|--|
| VSWR                  | < 2.7:1                                                                           | < 2.1:1   | <2.1:1    |  |  |
| Average Efficiency    | 61%                                                                               | 72%       | 66%       |  |  |
| Peak Gain             | 1.1dBi                                                                            | 4.9dBi    | 5.3dBi    |  |  |
| Average Gain          | -2.5dB                                                                            | -1.1dB    | -1.4dB    |  |  |
| Power Handling        | 10 Watt cw                                                                        |           |           |  |  |
| Feed Point Impedance  | 50 ohms unbalanced                                                                |           |           |  |  |
| Polarization          | Linear                                                                            |           |           |  |  |
| Size                  | 35 mm x 8.0 mm x 0.2 mm                                                           |           |           |  |  |
| Weight                | < 0.8 g                                                                           |           |           |  |  |
| Mounting              | Adhesive Tape                                                                     |           |           |  |  |
| Mating Connectors     | MHF-type receptacle (TE PN 2337019-1),<br>MHF4-type receptacle (TE PN: 2334884-1) |           |           |  |  |
| Operating Temperature | -40 to +85°C                                                                      |           |           |  |  |
| Storage Temperature   | -40 to +85°C                                                                      |           |           |  |  |
| Hazardous Materials   | A certificate of conformance is available from the product page on TE website.    |           |           |  |  |