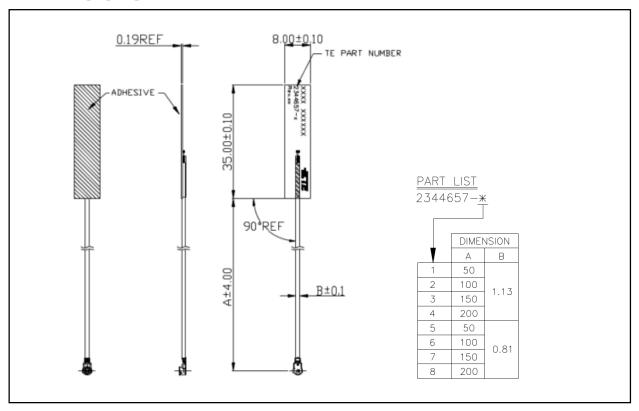

## **DIMENSIONS**

### **MATING COMPONENTS**

|           | 1                                  | 1    |                |                               |                                                                                                                                                                                                                                                                                                                                                                                                                                                                                                                                                                                                                                                                                                                                                                                                                                                                                                                                                                                                                                                                                                                                                                                                                                                                                                                                                                                                                                                                                                                                                                                                                                                                                                                                                                                                                                                                                                                                                                                                                                                                                                                                |
|-----------|------------------------------------|------|----------------|-------------------------------|--------------------------------------------------------------------------------------------------------------------------------------------------------------------------------------------------------------------------------------------------------------------------------------------------------------------------------------------------------------------------------------------------------------------------------------------------------------------------------------------------------------------------------------------------------------------------------------------------------------------------------------------------------------------------------------------------------------------------------------------------------------------------------------------------------------------------------------------------------------------------------------------------------------------------------------------------------------------------------------------------------------------------------------------------------------------------------------------------------------------------------------------------------------------------------------------------------------------------------------------------------------------------------------------------------------------------------------------------------------------------------------------------------------------------------------------------------------------------------------------------------------------------------------------------------------------------------------------------------------------------------------------------------------------------------------------------------------------------------------------------------------------------------------------------------------------------------------------------------------------------------------------------------------------------------------------------------------------------------------------------------------------------------------------------------------------------------------------------------------------------------|
| 2344657-1 | 50                                 | 1.97 | MHF-TYPE PLUG  | RECEPTACLE (TE PN: 2337019-1) |                                                                                                                                                                                                                                                                                                                                                                                                                                                                                                                                                                                                                                                                                                                                                                                                                                                                                                                                                                                                                                                                                                                                                                                                                                                                                                                                                                                                                                                                                                                                                                                                                                                                                                                                                                                                                                                                                                                                                                                                                                                                                                                                |
| 2344657-2 | 100                                | 3.94 | MHF-TYPE PLUG  | RECEPTACLE (TE PN: 2337019-1) |                                                                                                                                                                                                                                                                                                                                                                                                                                                                                                                                                                                                                                                                                                                                                                                                                                                                                                                                                                                                                                                                                                                                                                                                                                                                                                                                                                                                                                                                                                                                                                                                                                                                                                                                                                                                                                                                                                                                                                                                                                                                                                                                |
| 2344657-3 | 150                                | 5.91 | MHF-TYPE PLUG  | RECEPTACLE (TE PN: 2337019-1) |                                                                                                                                                                                                                                                                                                                                                                                                                                                                                                                                                                                                                                                                                                                                                                                                                                                                                                                                                                                                                                                                                                                                                                                                                                                                                                                                                                                                                                                                                                                                                                                                                                                                                                                                                                                                                                                                                                                                                                                                                                                                                                                                |
| 2344657-4 | 200                                | 7.87 | MHF-TYPE PLUG  | RECEPTACLE (TE PN: 2337019-1) |                                                                                                                                                                                                                                                                                                                                                                                                                                                                                                                                                                                                                                                                                                                                                                                                                                                                                                                                                                                                                                                                                                                                                                                                                                                                                                                                                                                                                                                                                                                                                                                                                                                                                                                                                                                                                                                                                                                                                                                                                                                                                                                                |
| 2344657-5 | 50                                 | 1.97 | MHF4-TYPE PLUG | RECEPTACLE (TE PN: 2334884-1) |                                                                                                                                                                                                                                                                                                                                                                                                                                                                                                                                                                                                                                                                                                                                                                                                                                                                                                                                                                                                                                                                                                                                                                                                                                                                                                                                                                                                                                                                                                                                                                                                                                                                                                                                                                                                                                                                                                                                                                                                                                                                                                                                |
| 2344657-6 | 100                                | 3.94 | MHF4-TYPE PLUG | RECEPTACLE (TE PN: 2334884-1) |                                                                                                                                                                                                                                                                                                                                                                                                                                                                                                                                                                                                                                                                                                                                                                                                                                                                                                                                                                                                                                                                                                                                                                                                                                                                                                                                                                                                                                                                                                                                                                                                                                                                                                                                                                                                                                                                                                                                                                                                                                                                                                                                |
| 2344657-7 | 150                                | 5.91 | MHF4-TYPE PLUG | RECEPTACLE (TE PN: 2334884-1) |                                                                                                                                                                                                                                                                                                                                                                                                                                                                                                                                                                                                                                                                                                                                                                                                                                                                                                                                                                                                                                                                                                                                                                                                                                                                                                                                                                                                                                                                                                                                                                                                                                                                                                                                                                                                                                                                                                                                                                                                                                                                                                                                |
| 2344657-8 | 200                                | 7.87 | MHF4-TYPE PLUG | RECEPTACLE (TE PN: 2334884-1) | and the state of t |
| PART      | MM                                 | INCH | CONNECTOR TYPE | PART NUMBER                   | IMAGE                                                                                                                                                                                                                                                                                                                                                                                                                                                                                                                                                                                                                                                                                                                                                                                                                                                                                                                                                                                                                                                                                                                                                                                                                                                                                                                                                                                                                                                                                                                                                                                                                                                                                                                                                                                                                                                                                                                                                                                                                                                                                                                          |
| NUMBER    | NUMBER CABLE LENGTH ("A") (ON CABL |      | (ON CABLE)     | MATING COMPONE                | NTS                                                                                                                                                                                                                                                                                                                                                                                                                                                                                                                                                                                                                                                                                                                                                                                                                                                                                                                                                                                                                                                                                                                                                                                                                                                                                                                                                                                                                                                                                                                                                                                                                                                                                                                                                                                                                                                                                                                                                                                                                                                                                                                            |