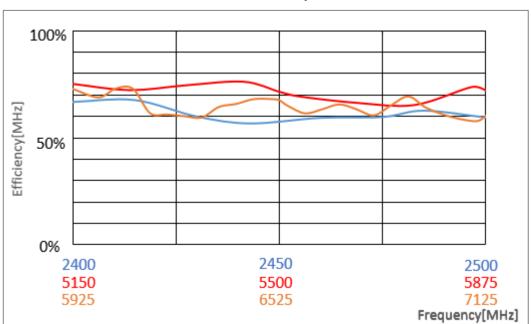

## Efficiency

Data measured in free space and on plastic device enclosure

### **SPECIFICATIONS**

| Frequency Range (MHz) | 2400-2500                                                                         | 5150-5850 | 5925-7125 |  |  |
|-----------------------|-----------------------------------------------------------------------------------|-----------|-----------|--|--|
| VSWR                  | < 2.7:1                                                                           | < 2.1:1   | <2.1:1    |  |  |
| Average Efficiency    | 61%                                                                               | 72%       | 66%       |  |  |
| Peak Gain             | 1.1dBi                                                                            | 4.9dBi    | 5.3dBi    |  |  |
| Average Gain          | -2.5dB                                                                            | -1.1dB    | -1.4dB    |  |  |
| Power Handling        | 10 Watt cw                                                                        |           |           |  |  |
| Feed Point Impedance  | 50 ohms unbalanced                                                                |           |           |  |  |
| Polarization          | Linear                                                                            |           |           |  |  |
| Size                  | 35 mm x 8.0 mm x 0.2 mm                                                           |           |           |  |  |
| Weight                | < 0.8 g                                                                           |           |           |  |  |
| Mounting              | Adhesive Tape                                                                     |           |           |  |  |
| Mating Connectors     | MHF-type receptacle (TE PN 2337019-1),<br>MHF4-type receptacle (TE PN: 2334884-1) |           |           |  |  |
| Operating Temperature | -40 to +85°C                                                                      |           |           |  |  |
| Storage Temperature   | -40 to +85°C                                                                      |           |           |  |  |
| Hazardous Materials   | A certificate of conformance is available from the product page on TE website.    |           |           |  |  |