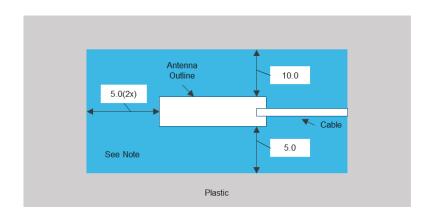

## **KEEP OUT AREA**

#### **NOTES**

- 1. Antenna designed to be mounted on plastic cover.
- 2. Area in blue indicates Keep Out Area
- 3. Contact TE if keep out zone cannot be guaranteed.

Dimension: mm

Diagrams is not into scale