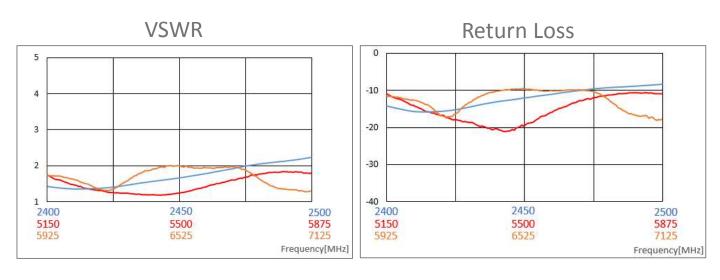

## **RF DATA**

### **SPECIFICATIONS**

| Frequency Range (MHz) | 2400-2500                                                                         | 5150-5850 | 5925-7125 |  |  |
|-----------------------|-----------------------------------------------------------------------------------|-----------|-----------|--|--|
| VSWR                  | < 2.7:1                                                                           | < 2.1:1   | <2.1:1    |  |  |
| Average Efficiency    | 61%                                                                               | 72%       | 66%       |  |  |
| Peak Gain             | 1.1dBi                                                                            | 4.9dBi    | 5.3dBi    |  |  |
| Average Gain          | -2.5dB                                                                            | -1.1dB    | -1.4dB    |  |  |
| Power Handling        | 10 Watt cw                                                                        |           |           |  |  |
| Feed Point Impedance  | 50 ohms unbalanced                                                                |           |           |  |  |
| Polarization          | Linear                                                                            |           |           |  |  |
| Size                  | 35 mm x 8.0 mm x 0.2 mm                                                           |           |           |  |  |
| Weight                | < 0.8 g                                                                           |           |           |  |  |
| Mounting              | Adhesive Tape                                                                     |           |           |  |  |
| Mating Connectors     | MHF-type receptacle (TE PN 2337019-1),<br>MHF4-type receptacle (TE PN: 2334884-1) |           |           |  |  |
| Operating Temperature | -40 to +85°C                                                                      |           |           |  |  |
| Storage Temperature   | -40 to +85°C                                                                      |           |           |  |  |
| Hazardous Materials   | A certificate of conformance is available from the product page on TE website.    |           |           |  |  |