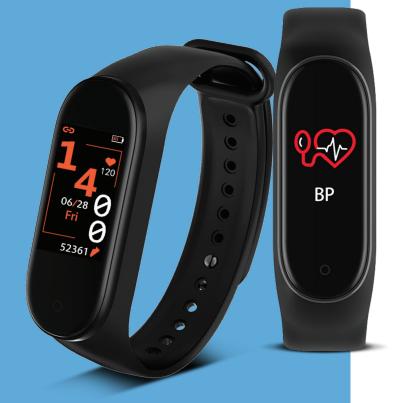

## **Key Features**

- 0.96 " color LCD
- 5 sports modes
- Heart rate monitor
- Degree of protection IP67 (can tolerate short-term water immersion to a depth under 1m)
- 90 mAh battery capacity
- Sedentary reminder

#### Sensors

**Accelerometer** 

Heart rate monitor

PPG sensor