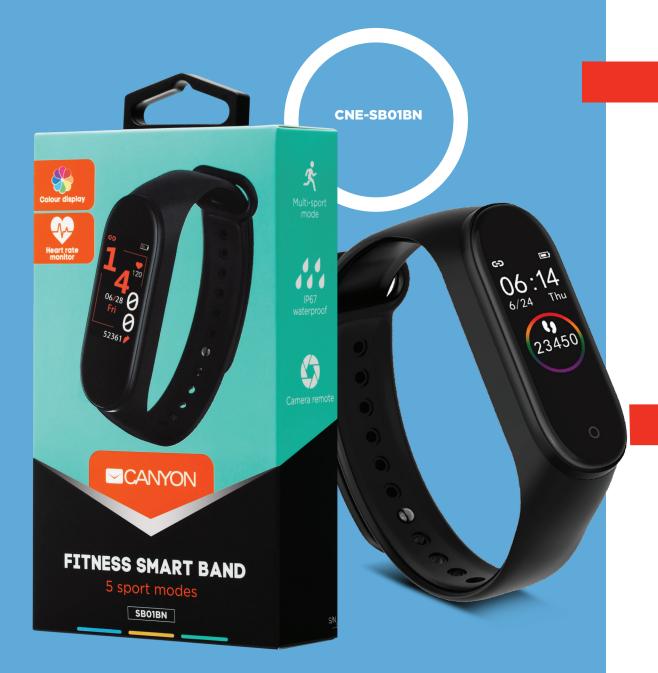

# **Fitness Band**

A new generation of affordable fitness bracelets! The main characteristics of this model include stylish minimalist design, color LCD, compact and durable housing. This fitness bracelet will help you to easily monitor daily activity and control your workouts, receive instant notifications, and control your camera and player remotely. Compatible with both iOS and Android. Connect your device to the Canyon Life mobile app and enjoy your new healthy lifestyle assistant!

## **Key Features**

- 0.96 " color LCD
- 5 sports modes
- Heart rate monitor
- Degree of protection IP67 (can tolerate short-term water immersion to a depth under 1m)
- 90 mAh battery capacity
- Sedentary reminder

- Remote camera control
- Remote player control
- Smart activation
- Long battery life
- Compatible with iOS 8.5+ and Android 4.4+
- Compatible with mi4 bracelets

### **Materials and dimensions**

Material: Plastic case, polyurethane strap

**Size:** 47mm x 18mm x 11mm

Water resistance: IP67 waterproof

Screen Size: 0.96"

**Weight:** 19.8 g