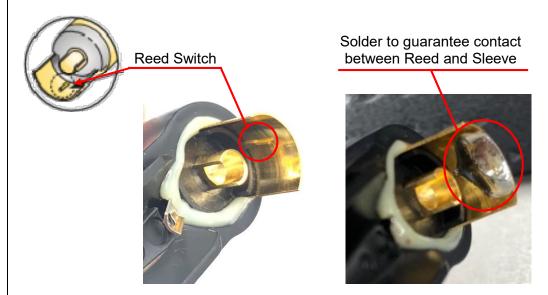

## **Product Change Notification - 2020/10**

| Product Line:                       | Plugs                       | Part No: | NP2RX-AU-<br>SILENT |
|-------------------------------------|-----------------------------|----------|---------------------|
|                                     |                             |          |                     |
| Piece Part:                         | BG Insert RX-AU-SILENT      | Part No: | 8800461             |
|                                     |                             |          |                     |
| Engineering Change Notification:    | -                           | Date:    | 04.03.2020          |
|                                     |                             |          |                     |
| Comments:                           | Solder to guarantee contact |          |                     |
| A.C                                 | NP2RX-AU-SILENT             |          |                     |
| Affected products:                  | NF2KA-AU-SILENT             |          |                     |
|                                     |                             |          |                     |
| First Shipment of Modified Product: | M23                         |          |                     |

## **Engineering Change Notice**

All connectors featuring a Reed switch have to pass a 100% electric quality test before shipping. This test showed partially right angle silentPLUGs whose Reed contact had no contact to the sleeve solder area. To guarantee contact, solder was added in this area. Due to the 100% quality test which is performed with all products featuring the Reed switch, there are no defective products on the market.