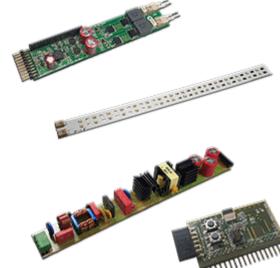

The base platform comprises of four components:

- An LED module, supporting 2 strings (warm white and cool white) of 16
- A Bluetooth(R) Low Energy connectivity board featuring RSL10 SIP
- An AC/DC power board (Vin AC: 90 270V, Vout DC: 55V, Pout electrical: 70W, Power Factor > 0.99 at full load)
- An LED driver board featuring FL7760 (Dimming down to 0.6%, Telemetry data, 12-bit PWM)

The platform provides several LED control functionalities using the RSL10 Sense

The PoE Power Module is available separately for Power Over Ethernet (PoE) connectivity up to 90 Watts.