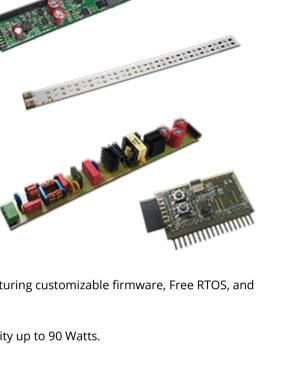

The base platform comprises of four components:

- An LED module, supporting 2 strings (warm white and cool white) of 16
- A Bluetooth(R) Low Energy connectivity board featuring RSL10 SIP
- An AC/DC power board (Vin AC: 90 270V, Vout DC: 55V, Pout electrical: 70W, Power Factor > 0.99 at full load)
- An LED driver board featuring FL7760 (Dimming down to 0.6%, Telemetry data, 12-bit PWM)

The platform provides several LED control functionalities using the RSL10 Sense

The PoE Power Module is available separately for Power Over Ethernet (PoE) connectivity up to 90 Watts.