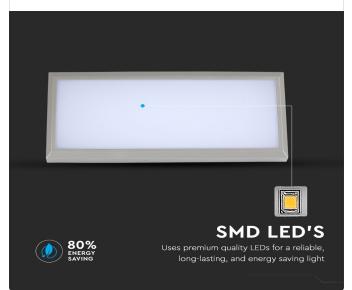

### **FEATURES**

- Splendid designs made of high endurance PC material
- Ingress protection: (ip\_rating}
- Excellent heat dissipation
- Fitted with high quality SMD 2835 chips for better reliability and longer lifespan
- Perfect lighting option for landscapes, gardens, patios etc.
- Recommended daily usage: 10 12 hours \*Exceeding recommended daily usage will void warrantyy