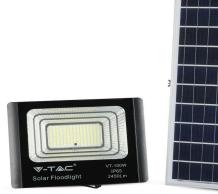

## **TECHNICAL INFORMATION**

| Lumens:                | 2450           |  |
|------------------------|----------------|--|
| Input Power:           | DC:6.4V        |  |
| Long Life:             | 20,000 Hours   |  |
| Unit Color:            | Black          |  |
| Body Type:             | Aluminium      |  |
| LED Chip Type:         | SMD            |  |
| CRI:                   | >70            |  |
| Operation Temperature: | -20°C to +45°C |  |
| Dimmable:              | No             |  |
| Beam Angle:            | 120°           |  |
| Color:                 | 4000K          |  |
| Dimension:             | 325x85x280mm   |  |
| Battery Type:          | 15000mAh       |  |
| Charging Time:         | 4 Hours        |  |
| Working Time:          | 8 Hours        |  |
| Solar Panel:           | 35W            |  |

#### **FEATURES**

- Solar Powered Floodlight Zero electricity cost.
- Designed with Remote control, Auto and timer function.
- Flexible installation, designed with solar panel with 5 meter wire length
- Perfectly built for outdoor with Ingress protection of IP65
- Suitable for Pathways, Garden, Patio and similar outdoor environment