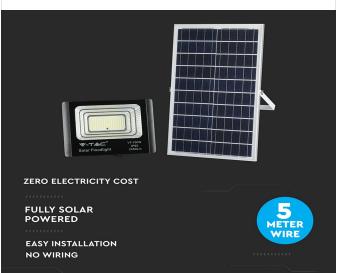

#### **FEATURES**

- Solar Powered Floodlight Zero electricity cost.
- Designed with Remote control, Auto and timer function.
- Flexible installation, designed with solar panel with 5 meter wire length
- Perfectly built for outdoor with Ingress protection of IP65
- Suitable for Pathways, Garden, Patio and similar outdoor environment