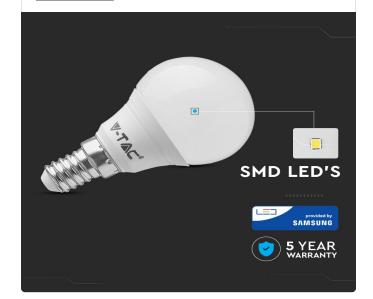

# **GOLF E14 PRO | LED LIGHTING**

V-TAC's LED Lighting range includes lighting that fulfills the needs of various end-users and industries, offering efficient and innovative products that provide modern solutions at an affordable price. We are proud to also provide extended multi-year warranty on our products, as well as detailed support.

One brand, endless solutions..

SKU: 863 - 1440 940 View more details

**FEATURES** 

- Replaces 45 watts old halongen lamp
- High color rendering index CRI >80
- Lasts hours, longer life span than Standard halogen spotlights
- High luminous efficacy and low power consumption
- Designed for E14 standard holder
- Excellent power factor and integrated IC driver
- $^{\bullet}$  Suitable for residential lighting, commercial lighting, decorative, living rooms, lounges etc.
- Recommended daily usage: 10 12 hours \*Exceeding recommended daily usage will void warrantyy