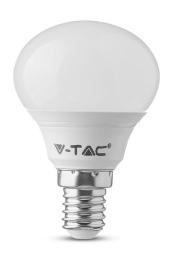

# **GOLF E14 PRO | LED LIGHTING**

V-TAC's LED Lighting range includes lighting that fulfills the needs of various end-users and industries, offering efficient and innovative products that provide modern solutions at an affordable price. We are proud to also provide extended multi-year warranty on our products, as well as detailed support.

One brand, endless solutions..

SKU: 863 - 1440 940 View more details

**FEATURES** 

- Replaces 45 watts old halongen lamp
- High color rendering index CRI >80
- Lasts hours, longer life span than Standard halogen spotlights
- High luminous efficacy and low power consumption
- Designed for E14 standard holder
- Excellent power factor and integrated IC driver
- $^{\bullet}$  Suitable for residential lighting, commercial lighting, decorative, living rooms, lounges etc.
- Recommended daily usage: 10 12 hours \*Exceeding recommended daily usage will void warrantyy

## **TECHNICAL INFORMATION**

| Watts:                 | 7                 |
|------------------------|-------------------|
| Lumens:                | 600               |
| Shape:                 | P45               |
| Input Power:           | AC:220-240V, 50Hz |
| Long Life:             | 30,000 Hours      |
| Unit Color:            | White             |
| Body Type:             | Thermoplastic     |
| LED Chip Type:         | SMD-Samsung Chip  |
| CRI:                   | >80               |
| Operation Temperature: | -20°C to +45°C    |
| Dimmable:              | No                |
| Beam Angle:            | 180°              |
| Color:                 | 3000K             |
| Equivalence Watts:     | 45                |
| Dimension:             | Ø45x81mm          |
| LED Chip Solution:     | 9V 100mA          |