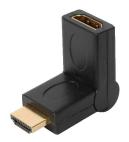

# Straight-Through HDMI Plug to HDMI Receptacle Swivel Coupler

### **Product Overview**

Precision engineered passive high speed HDMI coupler can be used to reposition the HDMI plug for a better fit, or adapt from one HDMI connection to another. Compatible with 3D and 4K display technologies, bi-directional A/V and data connectivity, and 120Hz refresh rates.