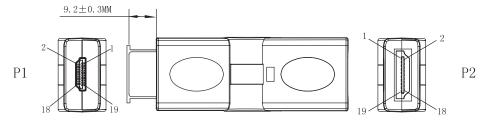

# Straight-Through HDMI Plug to HDMI Receptacle Swivel Coupler





### **Product Overview**

Precision engineered passive high speed HDMI coupler can be used to reposition the HDMI plug for a better fit, or adapt from one HDMI connection to another. Compatible with 3D and 4K display technologies, bi-directional A/V and data connectivity, and 120Hz refresh rates.

## **Specifications**

## **Diagram**





### **Part Number Table**

| Description                                                  | Part Number |
|--------------------------------------------------------------|-------------|
| Straight-Through HDMI Plug to HDMI Receptacle Swivel Coupler | 24-11016    |

Important Notice: This data sheet and its contents (the "Information") belong to the members of the AVNET group of companies (the "Group") or are licensed to it. No licence is granted for the use of it other than for information purposes in connection with the products to which it relates. No licence of any intellectual property rights is granted. The Information is subject to change without notice and replaces all data sheets previously supplied. The Information supplied is believed to be accurate but the Group assumes no re