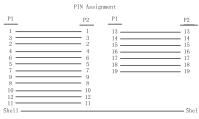

# Straight-Through HDMI Plug to HDMI Receptacle Swivel Coupler





### **Product Overview**

Precision engineered passive high speed HDMI coupler can be used to reposition the HDMI plug for a better fit, or adapt from one HDMI connection to another. Compatible with 3D and 4K display technologies, bi-directional A/V and data connectivity, and 120Hz refresh rates.

## **Specifications**

## **Diagram**





### **Part Number Table**

| Description                                                  | Part Number |
|--------------------------------------------------------------|-------------|
| Straight-Through HDMI Plug to HDMI Receptacle Swivel Coupler | 24-11016    |

Important Notice: This data sheet and its contents (the "Information") belong to the members of the AVNET group of companies (the "Group") or are licensed to it. No licence is granted for the use of it other than for information purposes in connection with the products to which it relates. No licence of any intellectual property rights is granted. The Information is subject to change without notice and replaces all data sheets previously supplied. The Information supplied is believed to be accurate but the Group assumes no resp