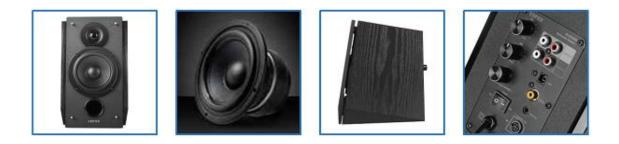

### **Features**

- 2.0 Bluetooth multimedia speaker system
- Φ19mm silk film tweeter and 4-inch Nomex diaphragm mid-range & bass drivers
- 70W RMS high power output without distortion
- Precise electronical crossover based on DSP technology
- Bluetooth 5.0 technology ensures stable connection
- Optical, Coaxial, Line in 1 and Line in 2 audio inputs available
- Wireless remote control for easy operations
- Sub-out output works with external subwoofer