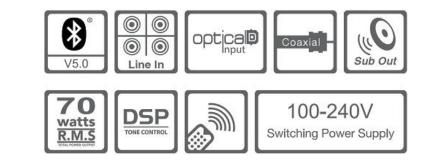

### **Features**

- 2.0 Bluetooth multimedia speaker system
- Φ19mm silk film tweeter and 4-inch Nomex diaphragm mid-range & bass drivers
- 70W RMS high power output without distortion
- Precise electronical crossover based on DSP technology
- Bluetooth 5.0 technology ensures stable connection
- Optical, Coaxial, Line in 1 and Line in 2 audio inputs available
- Wireless remote control for easy operations
- Sub-out output works with external subwoofer

#### Specifications

| Bluetooth version               | V5.0                                                       |
|---------------------------------|------------------------------------------------------------|
| Power output                    | R/L (treble): 16W+16W<br>R/L (mid-range and bass): 19W+19W |
| Frequency response              | R/L: 60Hz-20KHz                                            |
| Treble driver                   | Φ19mm silk dome tweeter                                    |
| Mid-range and bass speaker unit | 4 inch (116mm)                                             |