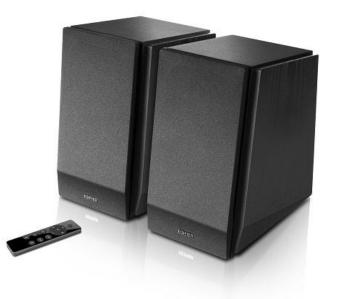

# R1855DB Multimedia Speaker

### **Features**

- 2.0 Bluetooth multimedia speaker system
- Φ19mm silk film tweeter and 4-inch Nomex diaphragm mid-range & bass drivers
- 70W RMS high power output without distortion
- Precise electronical crossover based on DSP technology
- Bluetooth 5.0 technology ensures stable connection
- Optical, Coaxial, Line in 1 and Line in 2 audio inputs available
- Wireless remote control for easy operations
- Sub-out output works with external subwoofer