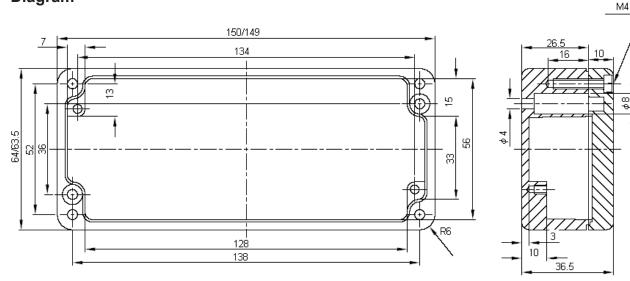

## Die-Cast Aluminium Enclosures





## **Specifications:**

**Enclosure Type** : Multipurpose **Enclosure Material** : Aluminium : Silver **Body Colour** External Height - Imperial : 5.91" External Height - Metric : 150mm External Width - Imperial : 2.48" External Width - Metric : 63mm External Depth - Imperial : 1.44" External Depth - Metric : 36.5mm **IP Rating** : 65

SVHC : No SVHC (19-Dec-2011)

Wall Thickness : 3.6mm Weight : 0.347kg

## Diagram



Dimensions: Millimetres

## **Part Number Table**

| Description                         | Part Number |
|-------------------------------------|-------------|
| Box, Diecast, 150mm × 63mm × 36.5mm | G109        |

Important Notice: This data sheet and its contents (the "Information") belong to the members of the AVNET group of companies (the "Group") or are licensed to it. No licence is granted for the use of it other than for information purposes in connection with the products to which it relates. No licence of any intellectual property rights is granted. The Information is subject to change without notice and replaces all data sheets previously supplied. The Information supplied is believed to be accurate but the Group assumes no responsibility for its accuracy or completeness, any er