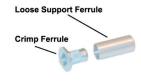

Crimp Dies and Crimp Tool: See page 78

| Order codes | Ferrule Kits:      | Die No: |
|-------------|--------------------|---------|
| MHC5.3      | 5,3 mm ferrule Kit | 8.0     |
| MHC6.0      | 6,0 mm ferrule Kit | 10.0    |
| MHC7.0      | 7,0 mm ferrule Kit | 11.5    |
| MHC7.5      | 7,5 mm ferrule Kit | 12.0    |
| MHC8.6      | 8,6 mm ferrule Kit | 12.5    |