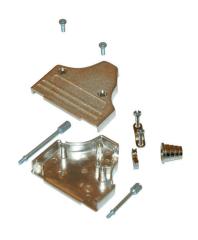

# MHEE35-Series

- Easy assembly
- 360° Shielding
- Metalized plastic grommet
- The grommet can be adapted to fit any cable size by simple cutting.

| Order Code                                       |         |
|--------------------------------------------------|---------|
| MHC35 - XX                                       | - B - K |
| Series:                                          |         |
| Size (xx): 9,15, 25, 37                          |         |
| Plating Select: Omit = Nickel B = Black Chromate |         |
| Packing Style:  K = Individual Kit  Omit = Bulk  |         |