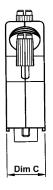

### MHDM35-Series

- Easy assembly
- 360° Shielding
- Metalized plastic insert

| Size MHulti-35° | Dim A | Dim B | Dim C |
|-----------------|-------|-------|-------|
| 9-way           | 43,0  | 32,0  | 15,5  |
| 15-way          | 43,0  | 40,4  | 15,5  |
| 25-way          | 48,0  | 54,0  | 15,5  |
| 37-way          | 53,0  | 70,5  | 15,5  |