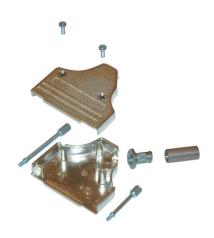

### MHC35-Series

- Crimp Method
- 360° Shielding
- For use with braided cable only