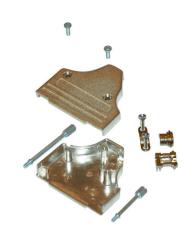

### MHDM35-Series

- Easy assembly
- 360° Shielding
- Metalized plastic insert

| Size MHulti-35° | Dim A | Dim B | Dim C |
|-----------------|-------|-------|-------|
| 9-way           | 43,0  | 32,0  | 15,5  |
| 15-way          | 43,0  | 40,4  | 15,5  |
| 25-way          | 48,0  | 54,0  | 15,5  |
| 37-way          | 53,0  | 70,5  | 15,5  |