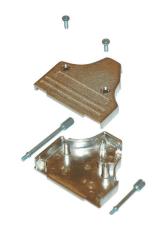

### MHC35-Series

- Crimp Method
- 360° Shielding
- For use with braided cable only

### MHDM35-Series

- Easy assembly
- 360° Shielding
- Metalized plastic insert

| Size MHulti-35° | Dim A | Dim B | Dim C |
|-----------------|-------|-------|-------|
| 9-way           | 43,0  | 32,0  | 15,5  |
| 15-way          | 43,0  | 40,4  | 15,5  |
| 25-way          | 48,0  | 54,0  | 15,5  |
| 37-way          | 53,0  | 70,5  | 15,5  |