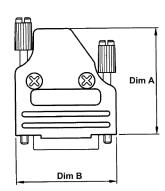

### MHDM35-Series

- Easy assembly
- 360° Shielding
- Metalized plastic insert

| Size MHulti-35° | Dim A | Dim B | Dim C |
|-----------------|-------|-------|-------|
| 9-way           | 43,0  | 32,0  | 15,5  |
| 15-way          | 43,0  | 40,4  | 15,5  |
| 25-way          | 48,0  | 54,0  | 15,5  |
| 37-way          | 53,0  | 70,5  | 15,5  |