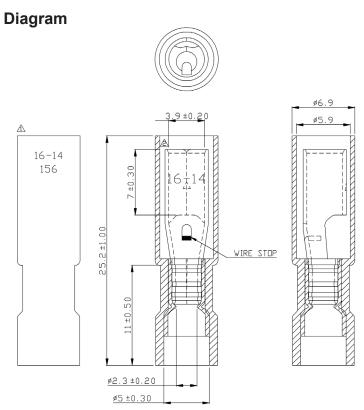

# **Crimp Terminal**

# multicomp PRO

RoHS

**Compliant** 



## **Specifications:**

Max. Electric Current : AWG | 16 | 14 | AMP. | 10 | 15 |

Max. Electrical Rating : 105°C 600V Max.

Insulation Material : Nylon
Insulation Colour : Blue
Terminal Material : Brass

Connector Type : Female Bullet

Wire Range : 16AWG to 14AWG (1.5 to 2.5mm<sup>2</sup>)

Terminal Surface Treatment : Tin Plated

Double Crimp : With copper sleeve on barrel

Terminal Thickness : 0.4mm



#### Dimensions : Millimetres

### **Part Number Table**

| Description                          | Part Number |
|--------------------------------------|-------------|
| Terminal, Female Bullet, Crimp, Blue | MC29423     |

Important Notice: This data sheet and its contents (the "Information") belong to the members of the AVNET group of companies (the "Group") or are licensed to it. No licence is granted for the use of it other than for information purposes in connection with the products to which it relates. No licence of any intellectual property rights is granted. The Information is subject to change without notice and replaces all data sheets previously supplied. The Information supplied is believed to be accurate but the Group assumes no responsibility for its accuracy or completene