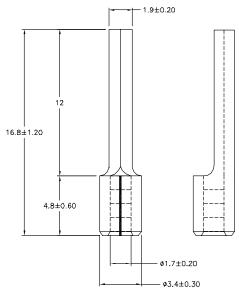

## **Pin Terminal**







## **Specifications**

Termination : Crimp

Wire Size : 22AWG to 16AWG

Conductor Area CSA : 1.5mm²
Terminal Surface Treatment : Tin Plated
Terminal Thickness : 0.75mm

## Diagram



Dimensions: Millimetres

## **Part Number Table**

| Description  | Part Number |
|--------------|-------------|
| Pin Terminal | MC29677     |

Important Notice: This data sheet and its contents (the "Information") belong to the members of the AVNET group of companies (the "Group") or are licensed to it. No licence is granted for the use of it other than for information purposes in connection with the products to which it relates. No licence of any intellectual property rights is granted. The Information is subject to change without notice and replaces all data sheets previously supplied. The Information supplied is believed to be accurate but the Group assumes no responsibility for its accuracy or completeness, any error in or omission from it or for any use made of it. Users of this d