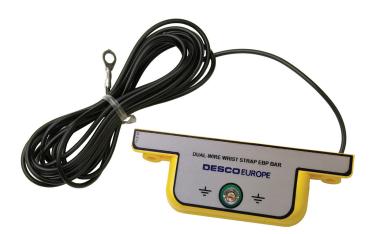

## Similar to:

231345 Slim Earth Bonding Point Bar

## **Custom Features**

• One 3.5 mm mono jack for use with Dual-Wire wrist straps.

Special manufactured items are not returnable for credit

| Customer Approval | Date   | DUAL-WIRE EBP BAR FOR SINGLE OPERATOR                                                                                                                                              |                               |                        |
|-------------------|--------|------------------------------------------------------------------------------------------------------------------------------------------------------------------------------------|-------------------------------|------------------------|
| DESC              | FUROPE | DESCO EUROPE  2A DUNHAMS LANE, LETCHWORTH GARDEN CITY, HERTFORDSHIRE, SG6 1BE, UNITED KINGDOM PHONE: +44 (0) 1462-672005  E-MAIL: Service@DescoEurope.com WEBSITE: DescoEurope.com | DRAWING<br>NUMBER<br>DE-24066 | DATE<br>August<br>2020 |