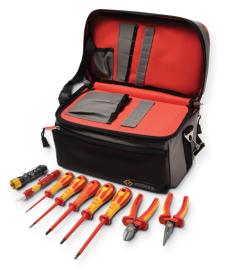

## **Product Specification PDF**

Carl Brand Innovation

| Date              | Correct as of 25th Feb 2020 |
|-------------------|-----------------------------|
| Brand             | С.К                         |
| Product           | T5961                       |
| Description       | Test Equipment Case Toolkit |
| Barcode           | 5013969995244               |
| Commodity code    | 820600000                   |
| Country of origin | DE                          |