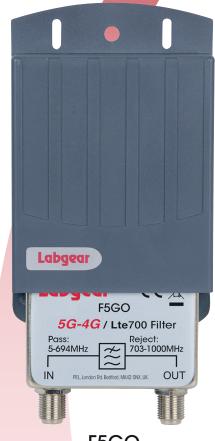

## F5GO

Masthead filter with F connections and weatherproof housing for direct connection to terrestrial aerials. Supplied with heavy duty cable ties for attaching to a mast below an aerial.

F5GA
Indoor 4G-5G Filter with Coax Connections

F5GO
Masthead Outdoor 4G-5G Filter
with F Connections

| Specifications           |                              |
|--------------------------|------------------------------|
| Low Band Pass Frequency  | 5-694MHz<br>(VHF-UHF Ch48)   |
| In-band Insertion Loss   | Typ. <1.0dB                  |
| High Band Stop Frequency | 703-1000MHz<br>(Ch50-69+SAT) |
| Out-of-band Rejection    | Typ. >40dB                   |
| In-band Return Loss      | Typ. <-15dB                  |