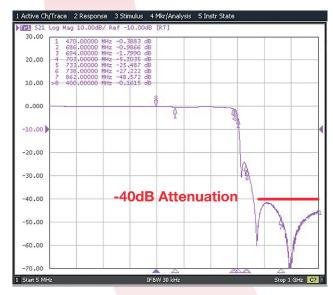

## Labgear 5G - 4G Interference Filters

A range of filters offering 40dB rejection of interference from 4G and 5G mobile phone masts to protect TV signal reception in domestic installations.

The range features:

F5GA
Indoor 4G-5G Filter with Coax Connections

F5GO
Masthead Outdoor 4G-5G Filter
with F Connections

| Specifications           |                              |
|--------------------------|------------------------------|
| Low Band Pass Frequency  | 5-694MHz<br>(VHF-UHF Ch48)   |
| In-band Insertion Loss   | Typ. <1.0dB                  |
| High Band Stop Frequency | 703-1000MHz<br>(Ch50-69+SAT) |
| Out-of-band Rejection    | Typ. >40dB                   |
| In-band Return Loss      | Typ. <-15dB                  |