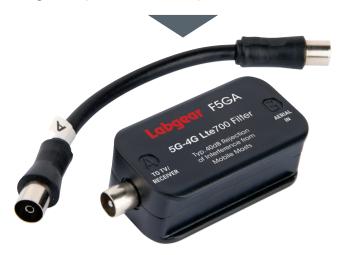

## F5GA

Easy to install in-line filter with coax connections, supplied with a short coax cable for direct connection to the TV. Ideal for non technical installers. Compact plastic housing clearly labelled for foolproof installation