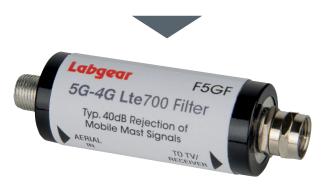

## F5GF

Compact barrel filter with F connections ideal for indoor in-line connection at any convenient point between aerial and TV. With metal housing female F connector input male F connector output.

F5GF Indoor 4G-5G Filter with F Connections