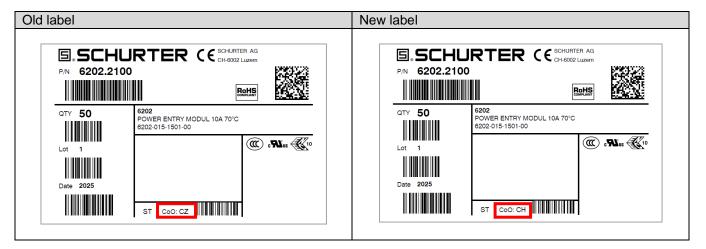

## 3 Detailed description of change

## Change country of origin from Czechia (CZ) to Switzerland (CH)