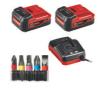

## Available as special accessories

Bit-Set, 23-teilig Cordless Drill Accessory Item No.: 4258073 Bar Code: 4006825573268

Einhell Grey

Power Charger 12V Power Tools Accessory Item No.: 4512078 Bar Code: 4006825635621 Einhell Accessory

Drill and bit set, 70 pcs Power Tools Accessory Item No.: 4258085 Bar Code: 4006825563610 Einhell Grey

12V 2,0Ah Li-Battery Battery Item No.: 4511472 Bar Code: 4006825634655 Einhell Accessory