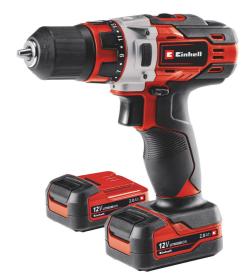

**Cordless Drill** 

TE-CD 12/1 Li (2x2,0Ah)

Item No.: 4513594

Ident No.: 11029

Bar Code: 4006825633399

The Einhell TE-CD 12/1 Li (2x2.0 Ah) cordless drill makes it possible: Two tools in one for finely adjustable screwdriving and powerful drilling. This is ensured by the high-performance 2-speed gearing. A high-speed charger for the batteries without self-discharge is also included, so one battery can be charged up ready for use in 45 minutes. The robust metal gearing is designed for maximum durability. For working with precision there is electronic speed control with 20 settings. The LED lighting provides optimum illumination even for dark corners. For user-friendly handling the cordless drill has ergonomic design and Softgrip. A high-speed charger & two batteries are also included. Supplied in a storage box with magnetic lock.

## **Features & Benefits**

- Always Ready-for-use due to Li-ion technology without discharging
- 2-speed gearing for powerful drilling and screwing
- Speed electronics for material and application suitable working
- LED lighting for optimum operation in dark areas
- Extremely easy to work with due to ergonomic design and Softgrip
- Robust metal gearing for maximum durability
- Incl. 45min charger and 2x 2.0 Ah battery
- Supplied in practical storage carton with magnetic lock

## **Technical Data**

- Accumulator 12 V | 2 Ah | Li-Ion

- Charging time 45min - Number of gears

- Idle speed (gear 1) 0-400 min^-1 - Idle speed (gear 2) 0-1400 min^-1

- Max. torque hard 30 Nm - Number of torque steps 20 settings

- Drill chuck 10 mm | single sleeve

- Number of accumulators 2 Pieces