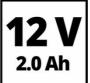

## **Technical Data**

- Accumulator 12 V | 2 Ah | Li-Ion

- Charging time 45min - Number of gears

- Idle speed (gear 1) 0-400 min^-1 - Idle speed (gear 2) 0-1400 min^-1

- Max. torque hard 30 Nm - Number of torque steps 20 settings