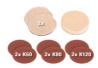

#### **Polishing and Sanding Machine**

CC-PO 1100/1 E

Item No.: 2093264

Ident No.: 11039

Bar Code: 4006825614169

For the ambitious do-it-yourselfer the Einhell polishing/sanding machine CC-PO 1100/1 E is the powerful, robust and handy expert polishing and grinding device. It is ideal for polishing of varnished surfaces as well as grinding of wood, plastics and metal. Thanks to its soft grip this device can be handled safely at any time, and operations as polishing of cars can be performed quickly and thoroughly. The comprehensive polishing and grinding accessories consist of 1 foam attachment, 2 synthetic polishing caps and grinding paper disks of 60, 80 and 120 granulation with 2 of each. The polishing and grinding device is delivered in a practical stowage case of robust plastics.

#### Features & Benefits

- 2-in-1 product: Polishing and grinding/sanding with a single tool
- Electronic speed control via LCD
- Spindle locking system for easy attachment of the polishing disk
- Hook-and-loop fastener for changing the attachments quickly
- Plastic case for easy transport of the machine
- 1 pc foam plastic pad
- 2 pcs synthetic polishing pad
- 2 pcs sanding paper 60 grains
- 2 pcs sanding paper 80 grains
- 2 pcs sanding paper 120 grains