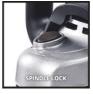

#### Features & Benefits

- 2-in-1 product: Polishing and grinding/sanding with a single tool
- Electronic speed control via LCD
- Spindle locking system for easy attachment of the polishing disk
- Hook-and-loop fastener for changing the attachments quickly
- Plastic case for easy transport of the machine
- 1 pc foam plastic pad
- 2 pcs synthetic polishing pad
- 2 pcs sanding paper 60 grains
- 2 pcs sanding paper 80 grains
- 2 pcs sanding paper 120 grains