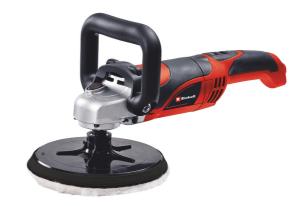

#### **Polishing and Sanding Machine**

CC-PO 1100/1 E

Item No.: 2093264

Ident No.: 11039

Bar Code: 4006825614169

For the ambitious do-it-yourselfer the Einhell polishing/sanding machine CC-PO 1100/1 E is the powerful, robust and handy expert polishing and grinding device. It is ideal for polishing of varnished surfaces as well as grinding of wood, plastics and metal. Thanks to its soft grip this device can be handled safely at any time, and operations as polishing of cars can be performed quickly and thoroughly. The comprehensive polishing and grinding accessories consist of 1 foam attachment, 2 synthetic polishing caps and grinding paper disks of 60, 80 and 120 granulation with 2 of each. The polishing and grinding device is delivered in a practical stowage case of robust plastics.

#### Features & Benefits

- 2-in-1 product: Polishing and grinding/sanding with a single tool
- Electronic speed control via LCD
- Spindle locking system for easy attachment of the polishing disk
- Hook-and-loop fastener for changing the attachments quickly
- Plastic case for easy transport of the machine
- 1 pc foam plastic pad
- 2 pcs synthetic polishing pad
- 2 pcs sanding paper 60 grains
- 2 pcs sanding paper 80 grains
- 2 pcs sanding paper 120 grains