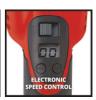

#### Features & Benefits

- 2-in-1 product: Polishing and grinding/sanding with a single tool
- Electronic speed control via LCD
- Spindle locking system for easy attachment of the polishing disk
- Hook-and-loop fastener for changing the attachments quickly
- Plastic case for easy transport of the machine
- 1 pc foam plastic pad
- 2 pcs synthetic polishing pad
- 2 pcs sanding paper 60 grains
- 2 pcs sanding paper 80 grains
- 2 pcs sanding paper 120 grains