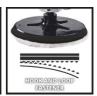

#### Features & Benefits

- 2-in-1 product: Polishing and grinding/sanding with a single tool
- Electronic speed control via LCD
- Spindle locking system for easy attachment of the polishing disk
- Hook-and-loop fastener for changing the attachments quickly
- Plastic case for easy transport of the machine
- 1 pc foam plastic pad
- 2 pcs synthetic polishing pad
- 2 pcs sanding paper 60 grains
- 2 pcs sanding paper 80 grains
- 2 pcs sanding paper 120 grains