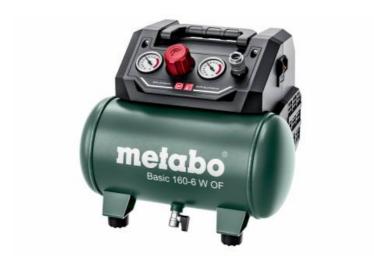

## Basic 160-6 W OF (601501000) Compressor Basic Cardboard box

Order no. 601501000 EAN 4061792174061

Product may differ from Image

- Compact 6 litre compressor with powerful motor for universal use
- Ideal for stapling, nailing, blowing out, filling of tyres as well as for working with cartridge guns, grease guns and riveting guns
- Easy carrying and space-saving storage thanks to folding handle and small dimensions
- Oil-free piston compressor: simple transportation and reduced service requirements
- Instrument panel with easy to read manometers for tank- and working pressure
- Operating pressure can be regulated according to application by means of a pressure reducer and manometer
- Overload protection: protects the motor from overheating
- Rubberised feet for optimum stability also during transport
- Comfortable condensate outlet via ball valve with wing grip
- 10 year tank warranty against rust