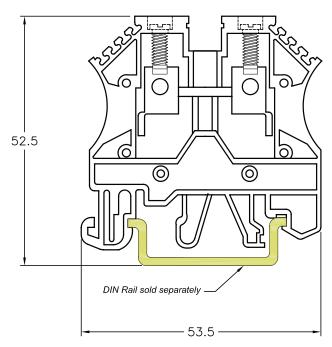

## **Specifications**

RoHS Compliant

Connector Type : DIN Terminal Block

Connector Mounting : DIN Rail
No. of Contacts : 2
Wire Size (AWG) : 26-12
Contact Plating : Tin Lead
Contact Material : Copper

**Dimensions: Millimeters** 