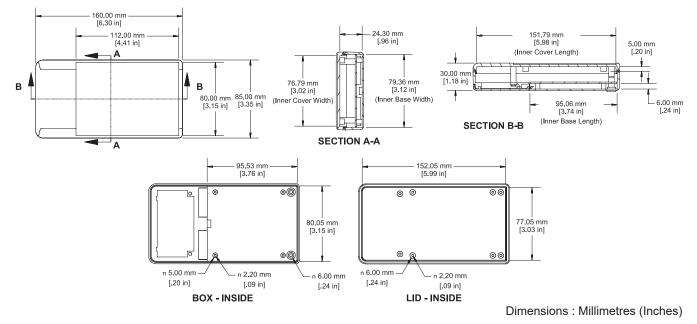

#### Specification

Material : ABS

### Part Number Table

| Description               | Colour | Part Number |
|---------------------------|--------|-------------|
| RH Series RITEC Enclosure | Black  | MC001848    |

Important Notice : This data sheet and its contents (the "Information") belong to the members of the AVNET group of companies (the "Group") or are licensed to it. No licence is granted for the use of it other than for information purposes in connection with the products to which it relates. No licence of any intellectual property rights is granted. The Information is subject to change without notice and replaces all data sheets previously supplied. The Information supplied is believed to be accurate but the Group assumes no responsibility for its accuracy or completeness, any error in or omission from it or for any use made of it. Users of this data sheet should check for themselves the Information and the suitability of the products for their purpose and not make any assumptions based on information included or omitted. Liability for loss or damage resulting from any reliance on the Information or use of it (including liability resulting from negligence or where the Group was aware of the possibility of such loss or damage arising) is excluded. This will not operate to limit or restrict the Group's liability for death or personal injury resulting from its negligence. Multicomp Pro is the registered trademark of Premier Farnell Limited 2019.