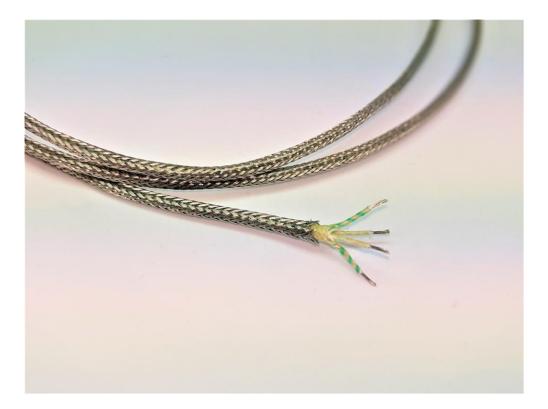

## Datasheet Glassfibre + SSOB Thermocouple Cable 4 Core 7/0.2 Type K

Glassfibre insulated flat pair construction, conductors laid flat, Glassfibre insulated with Glassfibre jacket, silicone varnished throughout + stainless steel overbraid for added protection and mechanical strength. Good temperature resistance but not suitable where fluids are present.

- Insulation Glassfibre insulated extension cable with stainless steel overbraiding
- Number of Cores
- Number of Strands
- Conductor Size (mm)
- Max. Temperature +350°C (short periods up to 400°C)

4

7

0.2