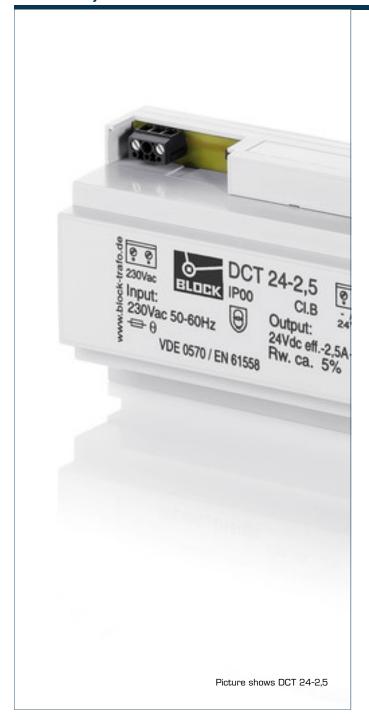

#### **DCT 24-1,5**

Robust plastic housing for rail mounting, e.g. in consumer units or meter mounting boards

# Single-phase, non-stabilized DC power supply **DCT 24-1,5**