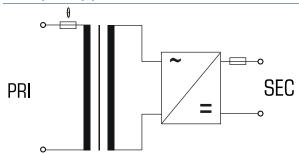

#### **DCT 24-1,5**



### Advantages

Thermal fuse in the input and a fuse protection for the output

Separate windings

Capacitor switching at the output

Permanent corrosion protection, high insulation value and maximum electrical reliability thanks to XtraDenseFill resin encapsulation

Robust plastic housing for rail mounting, e.g. in consumer units or meter mounting boards

## **Applications**

Robust DC power supply is concentrated on the core task of voltage and power supply. Flat step profile optimized for installation in control panels in building automation.

## Sample application



#### Standards

Non-stabilised dc power supply / Safety isolating transformer to VDE 0570 part 2-6, EN 61558-2-6, IEC 61558-2-6

**Approvals** 







# Single-phase, non-stabilized DC power supply **DCT 24-1,5**