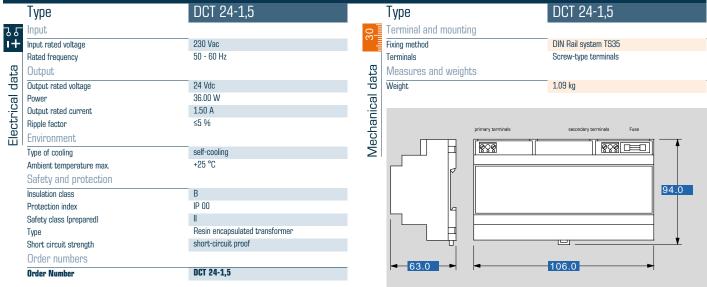

#### **DCT 24-1,5**

### Advantages

Thermal fuse in the input and a fuse protection for the output

Separate windings

Capacitor switching at the output

Permanent corrosion protection, high insulation value and maximum electrical reliability thanks to XtraDenseFill resin encapsulation

#### Standards

Non-stabilised dc power supply / Safety isolating transformer to VDE 0570 part 2-6, EN 61558-2-6, IEC 61558-2-6

**Approvals** 