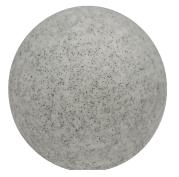

## **SPECIFICATION SHEET**

PRODUCT CODE: 778449

Transform your outside garden space with this Stone Effect Garden Ball Light. Stood alone, or in concert, this decorative product will elevate your garden design. During the day, the ball looks wonderful with its stone effect texture, and in the evening, the removable, inner light imbues your garden with an ethereal glow. Simply use an ES/E27 lamp and enchant your guests with this stone effect garden light.

## LANDSCAPE E27 LED SMALL STONE **EFFECT GARDEN BALL LIGHT**