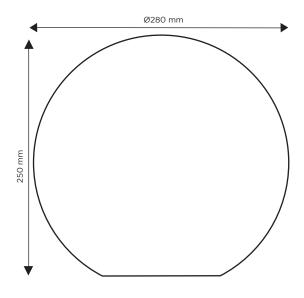

## **SPECIFICATION**

| Product code    | 778449                   |
|-----------------|--------------------------|
| Fitting         | Garden Light             |
| Bulb shape      | ES Edison Screw (E27)    |
| Max Wattage     | 40W                      |
| Dimmable        | No                       |
| ССТ             | No                       |
| Diameter        | Ø280mm                   |
| Height          | 250mm                    |
| Class           | II                       |
| Input frequency | 50Hz                     |
| Voltage         | 220-240V                 |
| Material        | PE Body + ABS Holder     |
| Packaging       | White Box + Colour Label |
| IP Rating       | IP65                     |