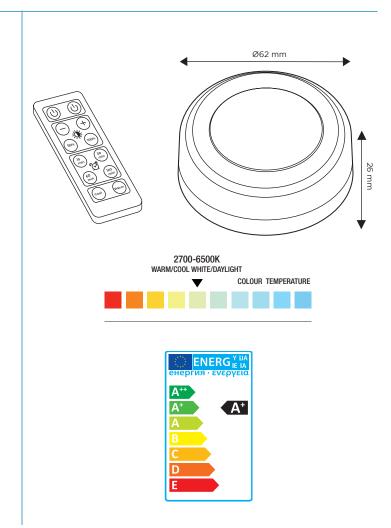

## **SPECIFICATION SHEET**

PRODUCT CODE: 778470

The LED Cabinet lights create cosy mood lighting and will fit comfortably in any part of the house, whether it's your cabinets, cupboards, bookshelf or wardrobe. The multipack comes with 6 individual lights featuring 2 colour temperature modes: cool and warm white light, each emitting 40 lumens. The remote control allows you to switch up colour and also brightness with ease, and includes timer pre-sets of 15, 30, 60 and 120 minutes. The cabinet lights have a 15,000-hour lifespan and the adhesive mounting pads allow for quick and easy installation.

## **SPECIFICATION**

| Product code    | 778470              |
|-----------------|---------------------|
| Fitting         | Cabinet Light       |
| Bulb shape      | SMD                 |
| Wattage         | 0.4W                |
| Lumens          | 40lm                |
| Ra              | 80                  |
| Power           | 0.4W                |
| Dimmable        | Yes*                |
| CCT             | No                  |
| Beam Angle      | 120°                |
| Diameter        | Ø62mm               |
| Height          | 26mm                |
| Lifespan        | 15,000 Hours        |
| Warranty        | 2 Years             |
| Input frequency | 50Hz                |
| Voltage         | 3V                  |
| Material        | ABS Body + PC Cover |
| Packaging       | Colour Box          |
| IP Rating       | IP20                |
|                 |                     |