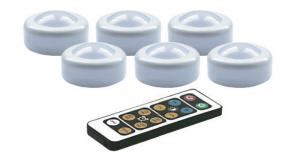

## **SPECIFICATION SHEET**

PRODUCT CODE: 778470

The LED Cabinet lights create cosy mood lighting and will fit comfortably in any part of the house, whether it's your cabinets, cupboards, bookshelf or wardrobe. The multipack comes with 6 individual lights featuring 2 colour temperature modes: cool and warm white light, each emitting 40 lumens. The remote control allows you to switch up colour and also brightness with ease, and includes timer pre-sets of 15, 30, 60 and 120 minutes. The cabinet lights have a 15,000-hour lifespan and the adhesive mounting pads allow for quick and easy installation.

## AMBIENCE LED BATTERY POWERED CABINET LIGHT WITH REMOTE CONTROL

2 YEAI

40 LUMEN