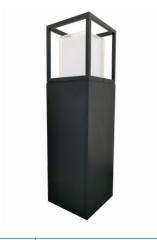

## SPECIFICATION SHEET

PRODUCT CODE: 778388

With a dark black finish and open white diffuser, the LED Boxed Garden Bollard Light is great for bringing statement to an outdoor space. The cool white light is distributed from the boxed design, giving a great contemporary finish and creating a beautiful lighting effect suitable for any garden, driveway or parking space. The tough aluminium body ensures the bollard light is able to withstand all weather conditions. With an IP44 rating and a 600-lumen light output, the fitting is suitable for outdoor use in any modern or contemporary setting.

## LANDSCAPE 10W LED BOXED **GARDEN BOLLARD LIGHT (50CM)**