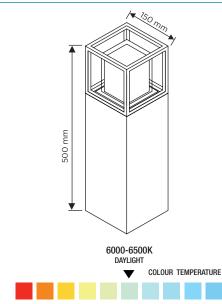

### **SPECIFICATION**

| Product code          | 778388                    |
|-----------------------|---------------------------|
| Fitting               | Garden Light              |
| Bulb shape            | SMD                       |
| Wattage               | 10W                       |
| Equivalent wattage    | 80W                       |
| Lumens                | 600lm                     |
| Ra                    | 80                        |
| Dimmable              | No                        |
| Beam Angle            | 120°                      |
| Width                 | 150mm                     |
| Height                | 500mm                     |
| Depth                 | 150mm                     |
| Lifespan              | 15,000 hours              |
| Warranty              | 2 Years                   |
| Energy<br>consumption | 0.01kW/h                  |
| Input frequency       | 50Hz                      |
| Voltage               | 230-240V                  |
| Energy rating         | А                         |
| Material              | Aluminium Body + PC Cover |
| Packaging             | White Box + Colour Label  |
| IP Rating             | IP44                      |